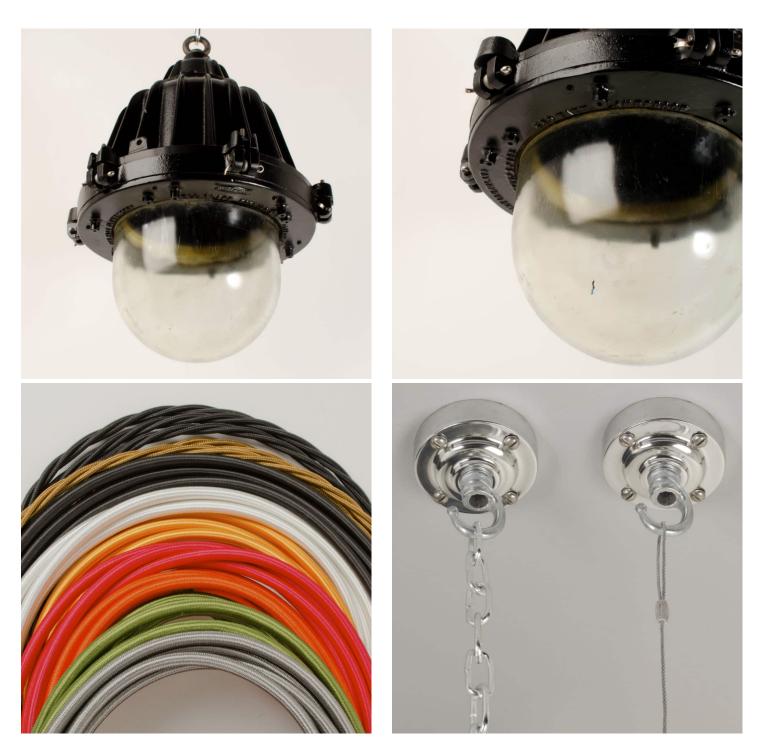

## **PRODUCT DESCRIPTION**

A run of heavy cast-iron and aluminium pendant lights with heavy duty well glass, labelled The Walsall. Removed from a 1950s factory in The Midlands. Newly powdercoated in matt black. ac Each light is supplied complete with hanging kit: A new fixed bulbholder (E27 or US E26) 1m steel chain or 1m steel suspension cable 1.5m braided flex in a choice of colours Bespoke cast-aluminium ceiling pattress Extra chain/cable/flex available on request