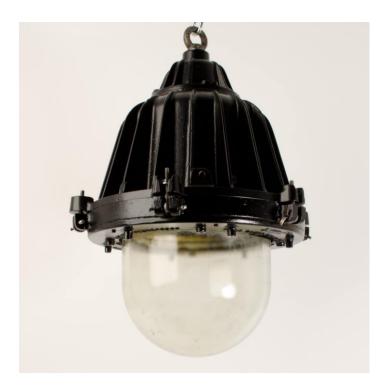

## LARGE WALSALL PENDANTS

£420.00

SKU: 1167 Stock: Out of stock SKU: 1167 Weight: Kg Height: N/A

Category: Interiors

## **PRODUCT DESCRIPTION**

A run of heavy cast-iron and aluminium pendant lights with heavy duty well glass, labelled The Walsall. Removed from a 1950s factory in The Midlands. Newly powdercoated in matt black. ac Each light is supplied complete with hanging kit: A new fixed bulbholder (E27 or US E26) 1m steel chain or 1m steel suspension cable 1.5m braided flex in a choice of colours Bespoke cast-aluminium ceiling pattress Extra chain/cable/flex available on request