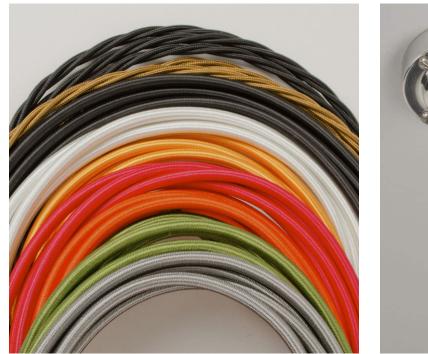

A new fixed bulbholder (E27 or US E26)

1m steel chain or 1m steel suspension cable

1.5m braided flex in a choice of colours

Bespoke cast-aluminium ceiling pattress

Extra chain/cable/flex available on request