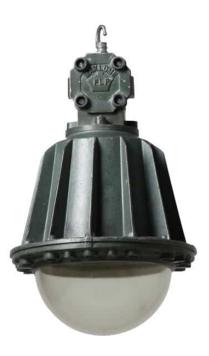

## **PRODUCT DESCRIPTION**

A run of larger 1940/50s British industrial pendant lights by Maxlume, salvaged from a factory in the north of England. Cast aluminium with thick domed glass diffusers. Weve left these lights in the original green paintwork, simply beeswaxing them to bring out the patina. Large runs of British industrial lighting like this a an increasing rarity. We also have the smaller version of this light available. Each light is supplied complete with hanging kit:

A new fixed bulbholder (E27 or US E26)

1m steel chain or 1m steel suspension cable

1.5m braided flex in a choice of colours

Bespoke cast-aluminium ceiling pattress

Extra chain/cable/flex available on request