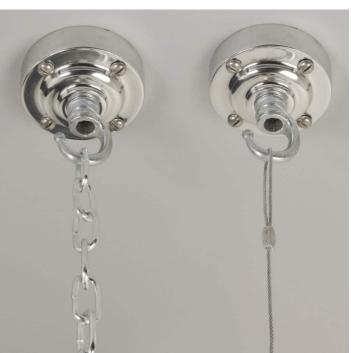

A new fixed bulbholder (E27 or US E26)

1m steel chain or 1m steel suspension cable

1.5m braided flex in a choice of colours

Bespoke cast-aluminium ceiling pattress

Extra chain/cable/flex available on request