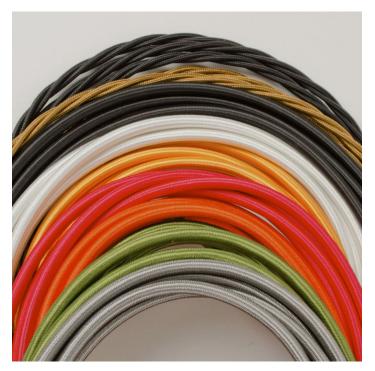

A new fixed bulbholder (E27 or US E26)

1m steel chain or 1m steel suspension cable

1.5m braided flex in a choice of colours

Bespoke cast-aluminium ceiling pattress

Extra chain/cable/flex available on request