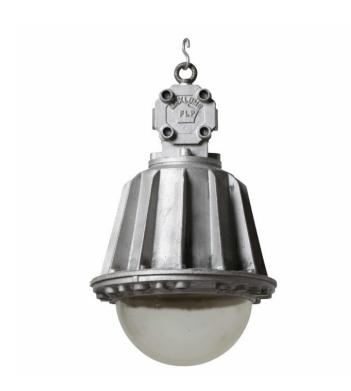

### LARGER INDUSTRIAL MAXLUME PENDANTS -GREY-

#### **PRODUCT DESCRIPTION**

A run of larger 1940/50's British industrial pendant lights by Maxlume, salvaged from a factory in the north of England. Cast aluminium with thick domed glass diffusers. We've left these lights in the original grey paintwork, simply beeswaxing them to bring out the patina. Large runs of British industrial lighting like this are an increasing rarity. Each light is supplied complete with hanging kit:

A new fixed bulbholder (E27 or US E26)

1m steel chain or 1m steel suspension cable

1.5m braided flex in a choice of colours

Bespoke cast-aluminium ceiling pattress

Extra chain/cable/flex available on request