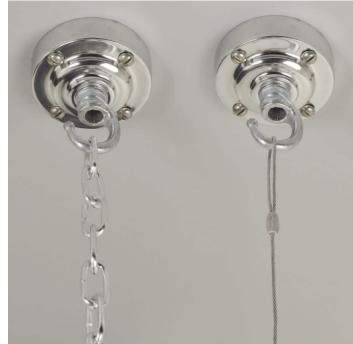

A new fixed bulbholder (E27 or US E26)

1m steel chain or 1m steel suspension cable

1.5m braided flex in a choice of colours

Bespoke cast-aluminium ceiling pattress

Extra chain/cable/flex available on request