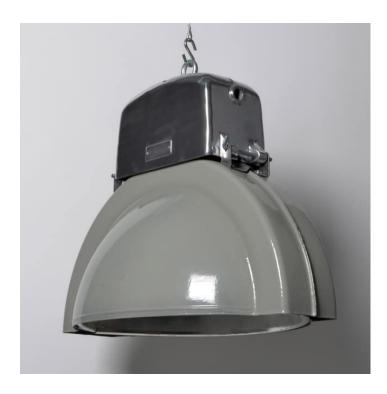

## PRODUCT DESCRIPTION

We have a run of these extremely unusual and rare 1950's industrial pendant lights removed from the former Kandem lighting factory in Leipzig, East Germany. Resembling a Roman centurian's helmet, they comprise a grey enamelled shade mounted on a polished aluminium gallery with a polished internal reflector. Each light is supplied complete with hanging kit:

A new fixed bulbholder (E27 or US E26)

1m steel chain or 1m steel suspension cable

1.5m braided flex in a choice of colours

Bespoke cast-aluminium ceiling pattress

Extra chain/cable/flex available on request