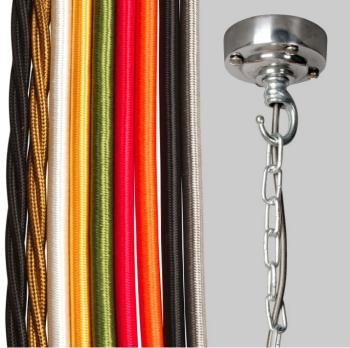

A new fixed bulbholder (E27 or US E26)

1m steel chain or 1m steel suspension cable

1.5m braided flex in a choice of colours

Bespoke cast-aluminium ceiling pattress

Extra chain/cable/flex available on request