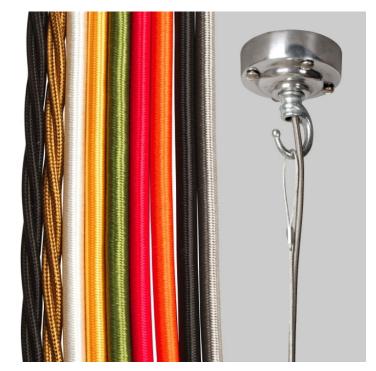

A new fixed bulbholder (E27 or US E26)

1m steel chain or 1m steel suspension cable

1.5m braided flex in a choice of colours

Bespoke cast-aluminium ceiling pattress

Extra chain/cable/flex available on request