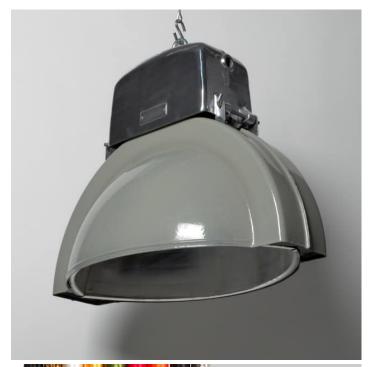

## PRODUCT DESCRIPTION

We have a run of these extremely unusual and rare 1950's industrial pendant lights removed from the former Kandem lighting factory in Leipzig, East Germany. Resembling a Roman centurian's helmet, they comprise a grey enamelled shade mounted on a polished aluminium gallery with a polished internal reflector. Each light is supplied complete with hanging kit:

A new fixed bulbholder (E27 or US E26)

1m steel chain or 1m steel suspension cable

1.5m braided flex in a choice of colours

Bespoke cast-aluminium ceiling pattress

Extra chain/cable/flex available on request