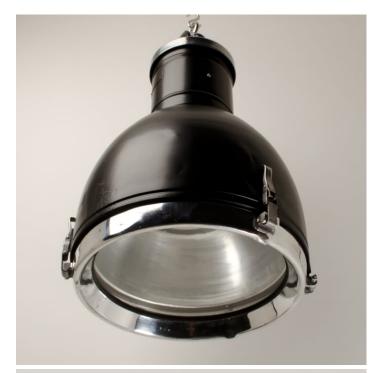

### **LG EAST GERMAN SPOTLIGHTS**

#### PRODUCT DESCRIPTION

We have a small run of these rare 1950?s industrial pendant lights salvaged from a factory in East Germany. We?ve had variations of this light in before but always smaller than these. We?ve re-powdercoated them in matt black and polished the aluminium fittings. Some characterful denting and patination to the shades. Each light is supplied complete with hanging kit:

A new fixed bulbholder (E27 or US E26) 2m steel chain or 2m steel suspension cable 3m braided flex in a choice of colours Bespoke cast-aluminium ceiling pattress