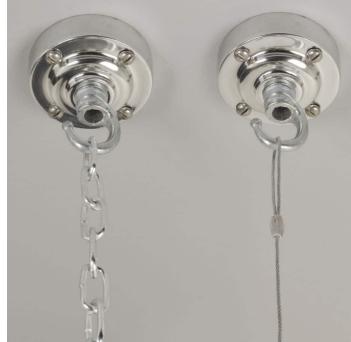

#### PRODUCT DESCRIPTION

We have a small run of these rare 1950?s industrial pendant lights salvaged from a factory in East Germany. We?ve had variations of this light in before but always smaller than these. We?ve re-powdercoated them in matt black and polished the aluminium fittings. Some characterful denting and patination to the shades. Each light is supplied complete with hanging kit:

A new fixed bulbholder (E27 or US E26) 2m steel chain or 2m steel suspension cable 3m braided flex in a choice of colours Bespoke cast-aluminium ceiling pattress