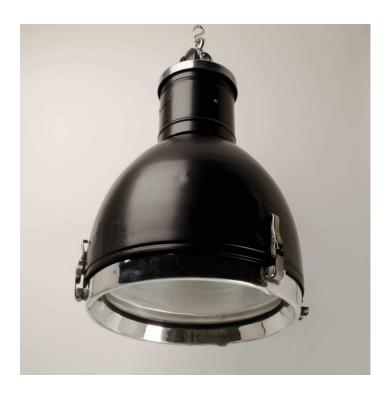

### **LG EAST GERMAN SPOTLIGHTS**

#### PRODUCT DESCRIPTION

We have a small run of these rare 1950?s industrial pendant lights salvaged from a factory in East Germany. We?ve had variations of this light in before but always smaller than these. We?ve re-powdercoated them in matt black and polished the aluminium fittings. Some characterful denting and patination to the shades. Each light is supplied complete with hanging kit:

A new fixed bulbholder (E27 or US E26) 2m steel chain or 2m steel suspension cable 3m braided flex in a choice of colours Bespoke cast-aluminium ceiling pattress