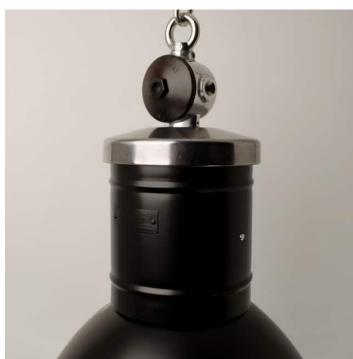

#### PRODUCT DESCRIPTION

We have a small run of these rare 1950?s industrial pendant lights salvaged from a factory in East Germany. We?ve had variations of this light in before but always smaller than these. We?ve re-powdercoated them in matt black and polished the aluminium fittings. Some characterful denting and patination to the shades. Each light is supplied complete with hanging kit:

A new fixed bulbholder (E27 or US E26) 2m steel chain or 2m steel suspension cable 3m braided flex in a choice of colours Bespoke cast-aluminium ceiling pattress