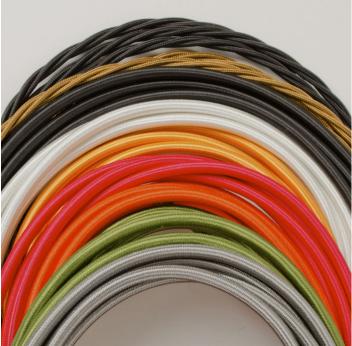

A new fixed bulbholder (E27 or US E26) 2m steel chain or 2m steel suspension cable 3m braided flex in a choice of colours Bespoke cast-aluminium ceiling pattress