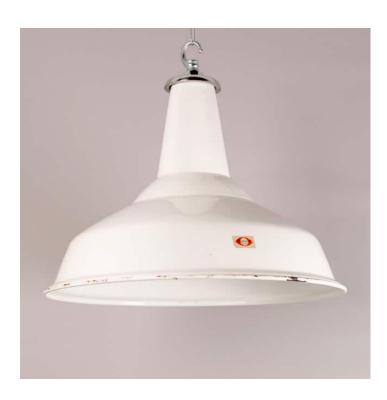

#### PRODUCT DESCRIPTION

Nice examples of this iconic British industrial shade in the original white enamel, salvaged from a factory in the north of England, 1930's/40's. Bear the original manufacturers label 'Benzamin'. Supplied with the original burnished steel caps. Characterful wear and patination to the enamel, particularly around the rims. Each light is supplied complete with hanging kit: