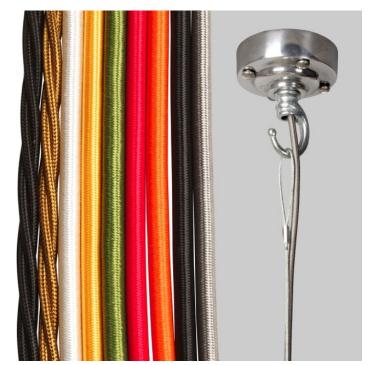

A new fixed bulbholder (E27 or US E26)

1m steel chain or 1m steel suspension cable

1.5m braided flex in a choice of colours

Bespoke cast-aluminium ceiling pattress

Extra chain/cable/flex available on request