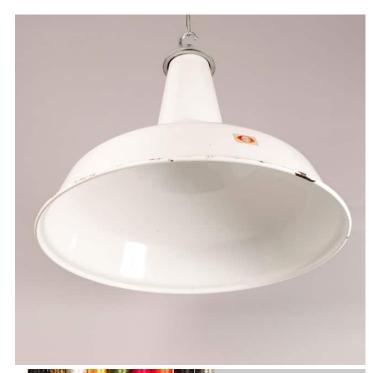

#### PRODUCT DESCRIPTION

Nice examples of this iconic British industrial shade in the original white enamel, salvaged from a factory in the north of England, 1930's/40's. Bear the original manufacturers label 'Benzamin'. Supplied with the original burnished steel caps. Characterful wear and patination to the enamel, particularly around the rims. Each light is supplied complete with hanging kit: