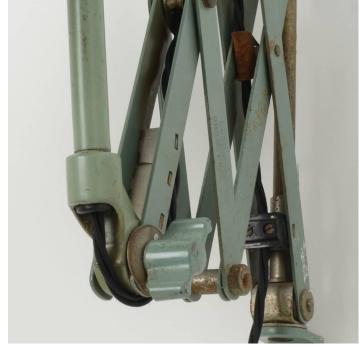

## **PRODUCT DESCRIPTION**

A rare and collectable industrial scissor-action wall light. Designed by Curt Fischer as part of the Bauhaus movement, this example manufactured in 1950?s East Germany. Retained in the original green paintwork. Supplied re-wired in braided black flex and PAT tested.

We have by-passed the original switch.