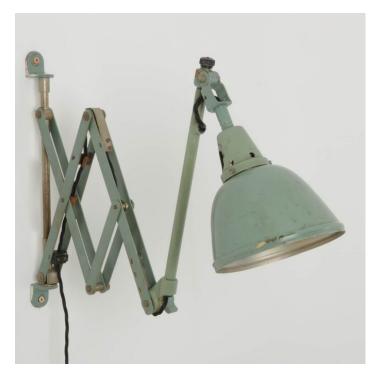

## **PRODUCT DESCRIPTION**

A rare and collectable industrial scissor-action wall light. Designed by Curt Fischer as part of the Bauhaus movement, this example manufactured in 1950?s East Germany. Retained in the original green paintwork. Supplied re-wired in braided black flex and PAT tested.