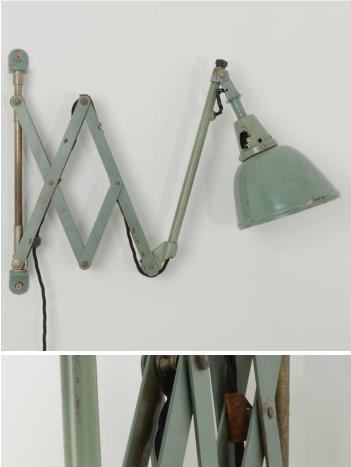

## **PRODUCT DESCRIPTION**

A rare and collectable industrial scissor-action wall light. Designed by Curt Fischer as part of the Bauhaus movement, this example manufactured in 1950?s East Germany. Retained in the original green paintwork. Supplied re-wired in braided black flex and PAT tested.