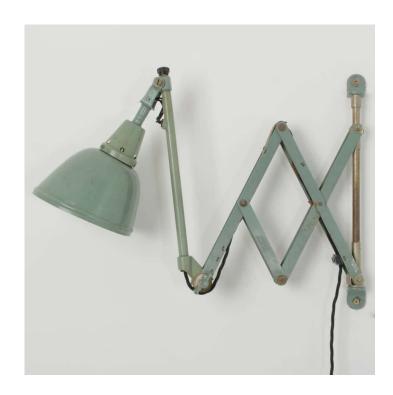

## **PRODUCT DESCRIPTION**

A rare and collectable industrial scissor-action wall light. Designed by Curt Fischer as part of the Bauhaus movement, this example manufactured in 1950?s East Germany. Retained in the original green paintwork. Supplied re-wired in braided black flex and PAT tested.