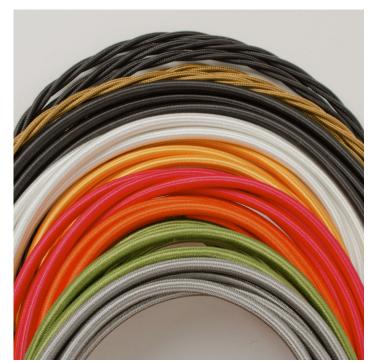

1m steel chain or 1m steel suspension cable

1.5m braided flex in a choice of colours

Bespoke cast-aluminium ceiling pattress

Extra chain/cable/flex available on request

 $Supplied \ fully \ assembled \ and \ tested \ to \ BS \ EN \ 60598 \ under \ accreditation \ by \ the \ Lighting \ Industry \ Association$ 