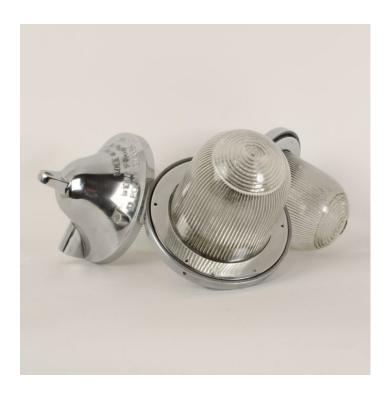

#### PRODUCT DESCRIPTION

Nice dinky versions of the Polish cast-aluminium pendant light with decorative prismatic glass domes. Removed from a communist-era mine in Poland. Each light is supplied complete with: