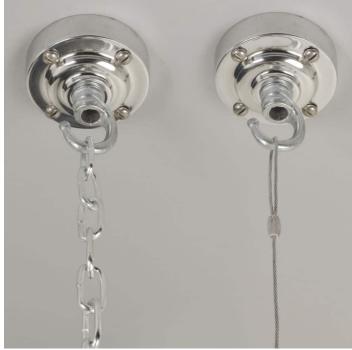

1m steel chain or 1m steel suspension cable

1.5m braided flex in a choice of colours

Bespoke cast-aluminium ceiling pattress

Extra chain/cable/flex available on request

 $Supplied \ fully \ assembled \ and \ tested \ to \ BS \ EN \ 60598 \ under \ accreditation \ by \ the \ Lighting \ Industry \ Association$ 