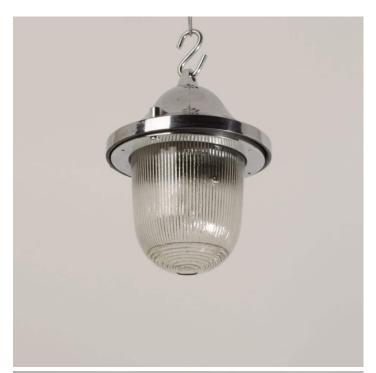

#### PRODUCT DESCRIPTION

Nice dinky versions of the Polish cast-aluminium pendant light with decorative prismatic glass domes. Removed from a communist-era mine in Poland. Each light is supplied complete with: