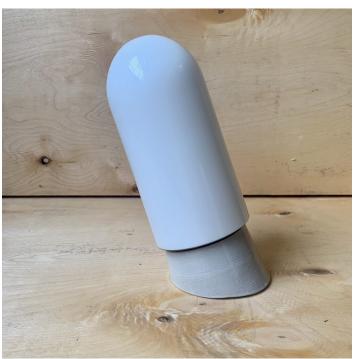

## **PRODUCT DESCRIPTION**

A classic Communist period design with hand-blown opal glass test tubes threaded into a cast porcelain base.

These lights mount flush to the wall or ceiling and are available on straight or angled bases.

ANGLED BASE AVAILABLE END-JAN 2024

This batch was produced in the wrong size to match our existing range and so these beauties are available here in the Trainspotters Depot only.

- Built-in porcelain E27 bulbholder
- Max 60w, LED bulbs recommended.