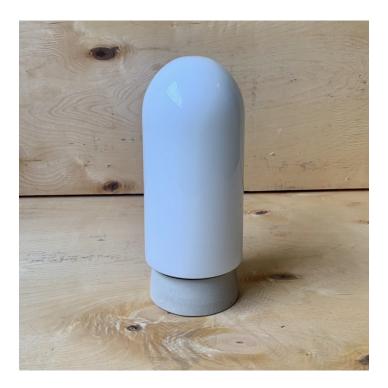

## **PRODUCT DESCRIPTION**

A classic Communist period design with hand-blown opal glass test tubes threaded into a cast porcelain base.

These lights mount flush to the wall or ceiling and are available on straight or angled bases.

ANGLED BASE AVAILABLE END-JAN 2024

This batch was produced in the wrong size to match our existing range and so these beauties are available here in the Trainspotters Depot only.

- Built-in porcelain E27 bulbholder
- Max 60w, LED bulbs recommended.