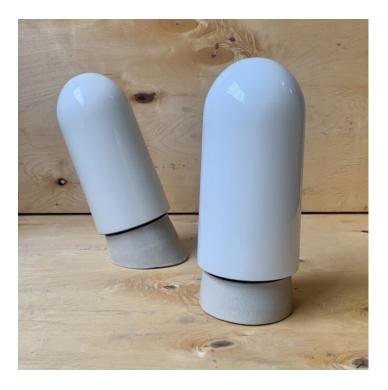

## **PRODUCT DESCRIPTION**

A classic Communist period design with hand-blown opal glass test tubes threaded into a cast porcelain base.

These lights mount flush to the wall or ceiling and are available on straight or angled bases.

ANGLED BASE AVAILABLE END-JAN 2024

This batch was produced in the wrong size to match our existing range and so these beauties are available here in the Trainspotters Depot only.

- Built-in porcelain E27 bulbholder
- Max 60w, LED bulbs recommended.