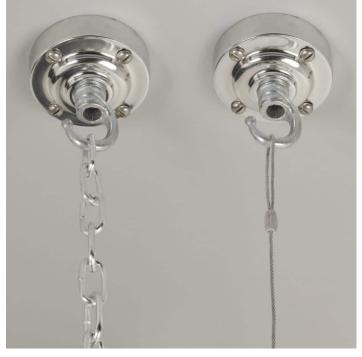

A new fixed bulbholder (E27 or US E26)

1m steel chain or 1m steel suspension cable

1.5m braided flex in a choice of colours

Bespoke cast-aluminium ceiling pattress

Extra chain/cable/flex available on request