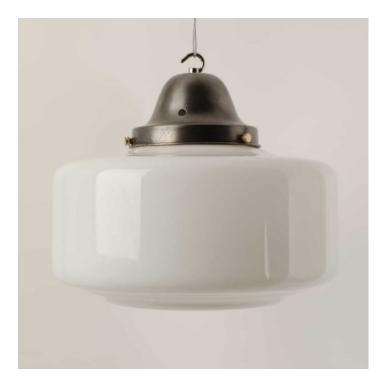

## **PRODUCT DESCRIPTION**

Opaline glass pendant lights with open bottoms, salvaged from a Welsh Methodist chapel. Drum shaped glass shades with the original burnished steel galleries. Each light is supplied complete with hanging kit: