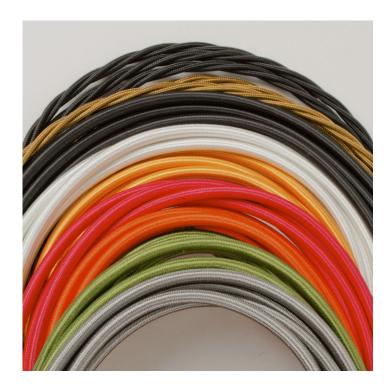

A new fixed bulbholder (E27 or US E26)

1m steel chain or 1m steel suspension cable

1.5m braided flex in a choice of colours

Bespoke cast-aluminium ceiling pattress

Extra chain/cable/flex available on request