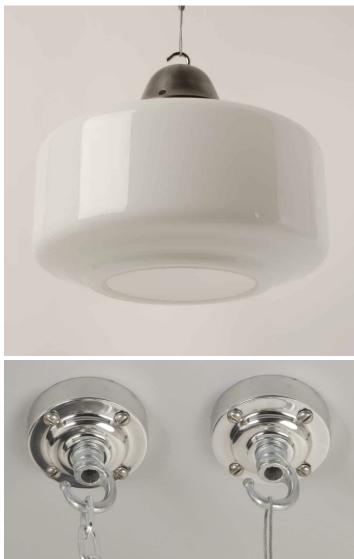

## **PRODUCT DESCRIPTION**

Opaline glass pendant lights with open bottoms, salvaged from a Welsh Methodist chapel. Drum shaped glass shades with the original burnished steel galleries. Each light is supplied complete with hanging kit:

A new fixed bulbholder (E27 or US E26)

1m steel chain or 1m steel suspension cable

1.5m braided flex in a choice of colours

Bespoke cast-aluminium ceiling pattress

Extra chain/cable/flex available on request