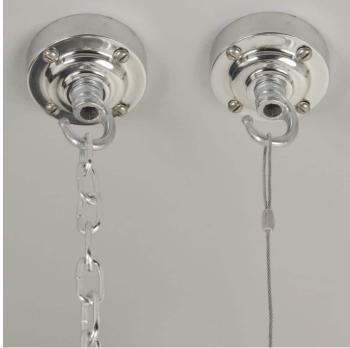

A new fixed bulbholder (E27 or US E26)

1m steel chain or 1m steel suspension cable

1.5m braided flex in a choice of colours

Bespoke cast-aluminium ceiling pattress

Extra chain/cable/flex available on request