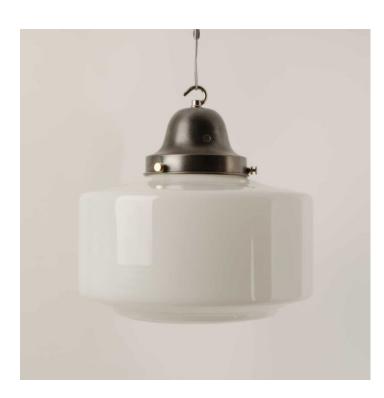

#### **OPALINE DRUM PENDANTS MED**

#### PRODUCT DESCRIPTION

Opaline glass pendant lights with open bottoms, salvaged from a Welsh Methodist chapel. Drum shaped glass shades with the original burnished steel galleries. Each light is supplied complete with hanging kit:

A new fixed bulbholder (E27 or US E26)

1m steel chain or 1m steel suspension cable

1.5m braided flex in a choice of colours

Bespoke cast-aluminium ceiling pattress

Extra chain/cable/flex available on request