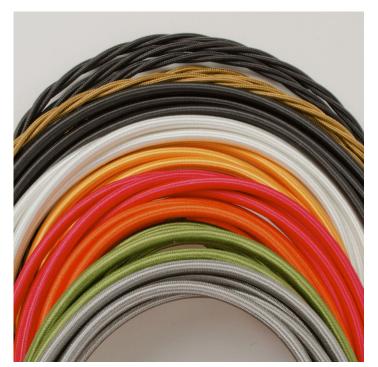

A new fixed bulbholder (E27 or US E26)

1m steel chain or 1m steel suspension cable

1.5m braided flex in a choice of colours

Bespoke cast-aluminium ceiling pattress

Extra chain/cable/flex available on request