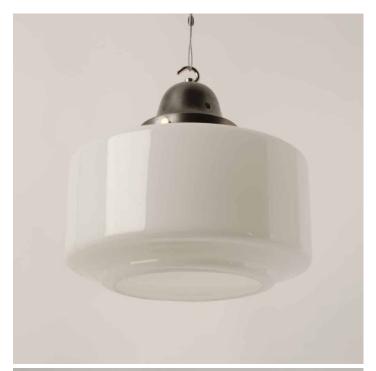

#### **OPALINE DRUM PENDANTS MED**

#### PRODUCT DESCRIPTION

Opaline glass pendant lights with open bottoms, salvaged from a Welsh Methodist chapel. Drum shaped glass shades with the original burnished steel galleries. Each light is supplied complete with hanging kit:

A new fixed bulbholder (E27 or US E26)

1m steel chain or 1m steel suspension cable

1.5m braided flex in a choice of colours

Bespoke cast-aluminium ceiling pattress

Extra chain/cable/flex available on request