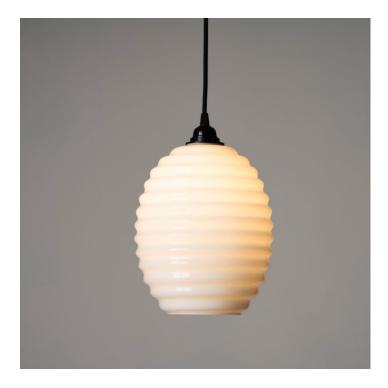

## **OPALINE GLASS BEEHIVE PENDANT LIGHT**

## **PRODUCT DESCRIPTION**

A white opaline glass beehive pendant light mounted on a bakelite cord-grip fitting.

Hand blown in a glass foundry using traditional techniques. See more.

It has the classic radiant glow of opaline glass and is open on the bottom allowing for some downward light.

- Wired as standard with 1.5m braided flex. Please just let us know if you need longer lengths.
- E27 Bulbholder.
- Max 60w, LED bulbs recommended.
- Supplied on a bakelite cord-grip fitting with black conduit ceiling plate.
- Supplied fully assembled and tested to CE & BS EN 60598 standards.
- Wiring options also available for US & Canada.
- Free Mainland UK Delivery (Excess applies to Palletised or Special Services).
- 2 Year Warranty (T&C's Apply).