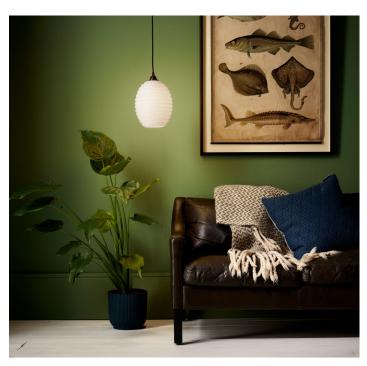

## **OPALINE GLASS BEEHIVE PENDANT LIGHT**

## **PRODUCT DESCRIPTION**

A white opaline glass beehive pendant light mounted on a bakelite cord-grip fitting.

Hand blown in a glass foundry using traditional techniques. See more.

It has the classic radiant glow of opaline glass and is open on the bottom allowing for some downward light.