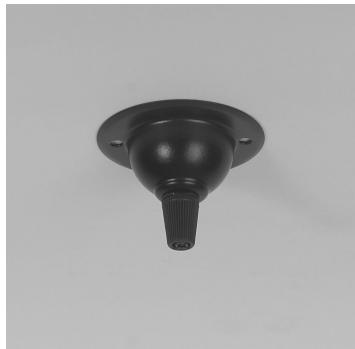

## **PRODUCT DESCRIPTION**

A white opaline glass beehive pendant light mounted on a bakelite cord-grip fitting.

Hand blown in a glass foundry using traditional techniques. See more.

It has the classic radiant glow of opaline glass and is open on the bottom allowing for some downward light.

- Wired as standard with 1.5m braided flex. Please just let us know if you need longer lengths.
- E27 Bulbholder.
- Max 60w, LED bulbs recommended.
- Supplied on a bakelite cord-grip fitting with black conduit ceiling plate.
- Supplied fully assembled and tested to CE & BS EN 60598 standards.
- Wiring options also available for US & Canada.
- Free Mainland UK Delivery (Excess applies to Palletised or Special Services).
- 2 Year Warranty (T&C's Apply).