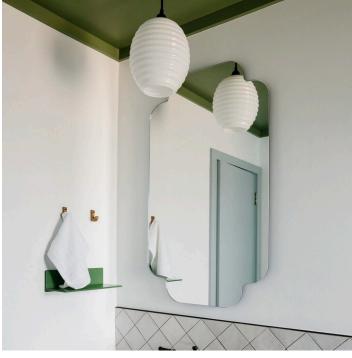

## **OPALINE GLASS BEEHIVE PENDANT LIGHT**

## **PRODUCT DESCRIPTION**

A white opaline glass beehive pendant light mounted on a bakelite cord-grip fitting.

Hand blown in a glass foundry using traditional techniques. See more.

It has the classic radiant glow of opaline glass and is open on the bottom allowing for some downward light.