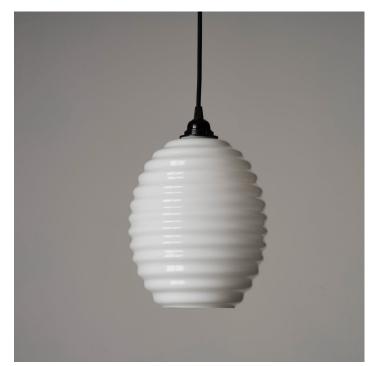

## **OPALINE GLASS BEEHIVE PENDANT LIGHT**

## **PRODUCT DESCRIPTION**

A white opaline glass beehive pendant light mounted on a bakelite cord-grip fitting.

Hand blown in a glass foundry using traditional techniques. See more.

It has the classic radiant glow of opaline glass and is open on the bottom allowing for some downward light.