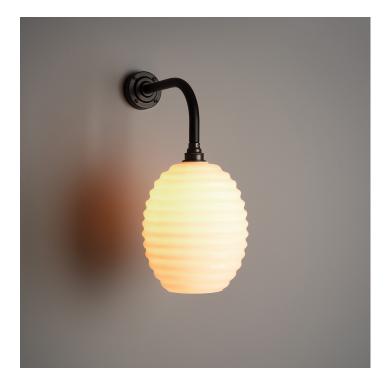

### **OPALINE GLASS BEEHIVE WALL LIGHT**

### **PRODUCT DESCRIPTION**

A white opaline glass beehive wall light mounted on a bespoke wall bracket.

Hand blown in a glass foundry using traditional techniques. See more.

It has the classic radiant glow of opaline glass and is open on the bottom allowing for some downward light.

- E27 Bulbholder.
- Max 60w, LED bulbs recommended.
- Supplied fully assembled and tested to CE & BS EN 60598 standards.
- Wiring options also available for US & Canada.
- Free Mainland UK Delivery (Excess applies to Palletised or Special Services).
- 2 Year Warranty (T&C's Apply).