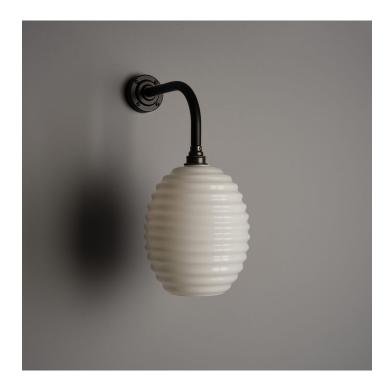

### **OPALINE GLASS BEEHIVE WALL LIGHT**

### **PRODUCT DESCRIPTION**

A white opaline glass beehive wall light mounted on a bespoke wall bracket.

Hand blown in a glass foundry using traditional techniques. See more.

It has the classic radiant glow of opaline glass and is open on the bottom allowing for some downward light.

- E27 Bulbholder.
- Max 60w, LED bulbs recommended.
- Supplied fully assembled and tested to CE & BS EN 60598 standards.
- Wiring options also available for US & Canada.
- Free Mainland UK Delivery (Excess applies to Palletised or Special Services).
- 2 Year Warranty (T&C's Apply).