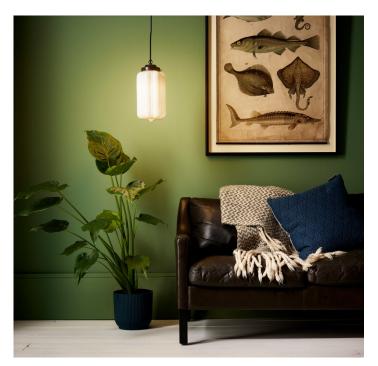

## **PRODUCT DESCRIPTION**

A stylish <u>opaline glass</u> Deco style pendant light. The thick glass diffuses the light to a pleasing warm glow, emphasised when dimmed.

These are blown by hand in a glass foundry using traditional methods. See more.

Contains 30% recycled glass.

Mounted on a Trainspotters bespoke brass gallery.

- Wired as standard with 1.5m braided flex. Please specify if you need longer lengths.
- E27 Bulbholder.
- Max 60w, LED bulbs recommended.
- Supplied fully assembled and tested to CE & BS EN 60598 standards.
- Wiring options also available for US & Canada.
- Free Mainland UK Delivery (Excess applies to Palletised or Special Services).
- 2 Year Warranty (T&C's Apply).