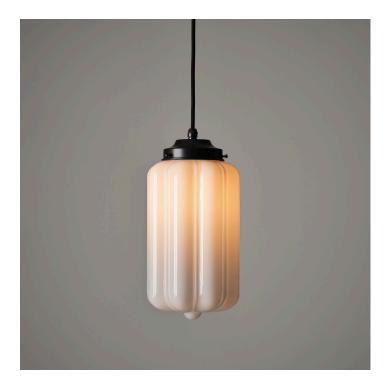

## **OPALINE GLASS DECO PENDANT LIGHT**

## **PRODUCT DESCRIPTION**

A stylish <u>opaline glass</u> Deco style pendant light. The thick glass diffuses the light to a pleasing warm glow, emphasised when dimmed.

These are blown by hand in a glass foundry using traditional methods. See more.

Contains 30% recycled glass.

Mounted on a Trainspotters bespoke brass gallery.

- Wired as standard with 1.5m braided flex. Please specify if you need longer lengths.
- E27 Bulbholder.
- Max 60w, LED bulbs recommended.
- Supplied fully assembled and tested to CE & BS EN 60598 standards.
- Wiring options also available for US & Canada.
- Free Mainland UK Delivery (Excess applies to Palletised or Special Services).
- 2 Year Warranty (T&C's Apply).