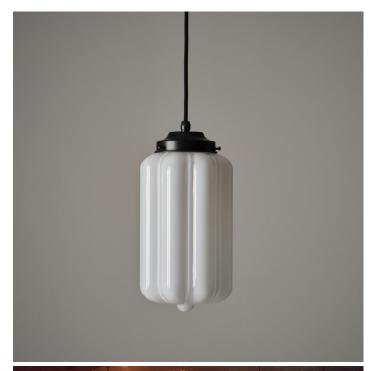

## **OPALINE GLASS DECO PENDANT LIGHT**

## **PRODUCT DESCRIPTION**

A stylish <u>opaline glass</u> Deco style pendant light. The thick glass diffuses the light to a pleasing warm glow, emphasised when dimmed.

These are blown by hand in a glass foundry using traditional methods. See more.

Contains 30% recycled glass.

Mounted on a Trainspotters bespoke brass gallery.

- Wired as standard with 1.5m braided flex. Please specify if you need longer lengths.
- E27 Bulbholder.
- Max 60w, LED bulbs recommended.
- Supplied fully assembled and tested to CE & BS EN 60598 standards.
- Wiring options also available for US & Canada.
- Free Mainland UK Delivery (Excess applies to Palletised or Special Services).
- 2 Year Warranty (T&C's Apply).