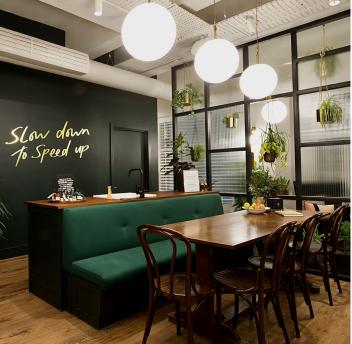

## **PRODUCT DESCRIPTION**

An opaline glass globe pendant light based closely on the early 20thC original design.

Blown by hand in a traditional glass foundry to give the classic warm opaline glow. See more.

A bespoke 'monks-cap' fitting compliments the clean lines of the glass.

Metalwork is in a bronze finish.

- Wired as standard with 1.5m braided flex. Please specify if you need longer lengths.
- E27 Bulbholder.
- Max 60w, LED bulbs recommended.
- Supplied fully assembled and tested to CE & BS EN 60598 standards.
- Wiring options also available for US & Canada.