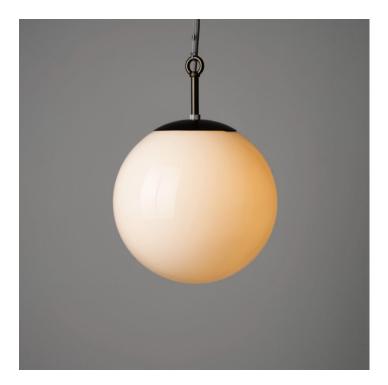

## OPALINE GLASS GLOBE PENDANT LIGHT 35CM - BRONZE FINISH

£280.00

SKU: 1361 Stock: In Stock Weight: 2.3 Kg Height: 49 cm Diameter: 35 Categories: Glass, Pendant Lights Tags: Bars & Restaurants, Commercial Lighting, Glass Lighting, Home Lighting, Kitchen & Dining, Living Areas & Bedrooms, Office & Workspace, Public Buildings & Retail

## **PRODUCT DESCRIPTION**

An opaline glass globe pendant light based closely on the early 20thC original design.

Blown by hand in a traditional glass foundry to give the classic warm opaline glow. See more.

A bespoke 'monks-cap' fitting compliments the clean lines of the glass.

Metalwork is in a bronze finish.

- Wired as standard with 1.5m braided flex. Please specify if you need longer lengths.
- E27 Bulbholder.
- Max 60w, LED bulbs recommended.
- Supplied fully assembled and tested to CE & BS EN 60598 standards.
- Wiring options also available for US & Canada.