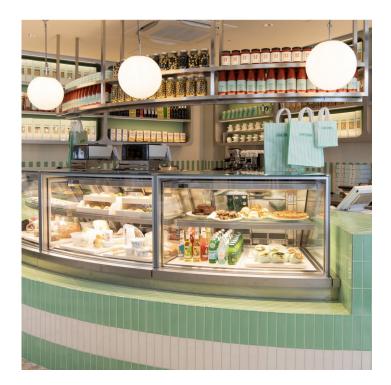

## **PRODUCT DESCRIPTION**

An opaline glass globe pendant light based closely on the early 20thC original design.

Blown by hand in a traditional glass foundry to give the classic warm opaline glow. See more.

A bespoke 'monks-cap' fitting compliments the clean lines of the glass.

Metalwork is in a bronze finish.

- Wired as standard with 1.5m braided flex. Please specify if you need longer lengths.
- E27 Bulbholder.
- Max 60w, LED bulbs recommended.
- Supplied fully assembled and tested to CE & BS EN 60598 standards.
- Wiring options also available for US & Canada.