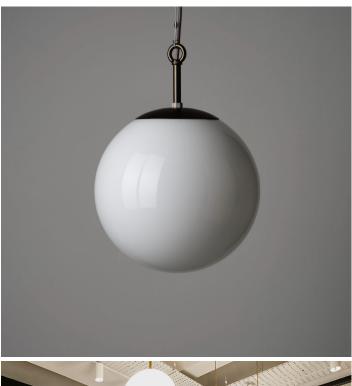

## OPALINE GLASS GLOBE PENDANT LIGHT 35CM - BRONZE FINISH

£280.00

SKU: 1361 Stock: In Stock Weight: 2.3 Kg Height: 49 cm Diameter: 35 Categories: Glass, Pendant Lights Tags: Bars & Restaurants, Commercial Lighting, Glass Lighting, Home Lighting, Kitchen & Dining, Living Areas & Bedrooms, Office & Workspace, Public Buildings & Retail

## **PRODUCT DESCRIPTION**

An opaline glass globe pendant light based closely on the early 20thC original design.

Blown by hand in a traditional glass foundry to give the classic warm opaline glow. See more.

A bespoke 'monks-cap' fitting compliments the clean lines of the glass.

Metalwork is in a bronze finish.

- Wired as standard with 1.5m braided flex. Please specify if you need longer lengths.
- E27 Bulbholder.
- Max 60w, LED bulbs recommended.
- Supplied fully assembled and tested to CE & BS EN 60598 standards.
- Wiring options also available for US & Canada.