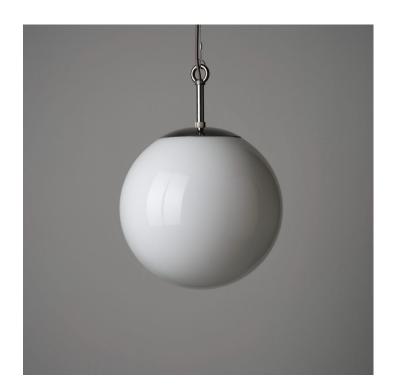

### OPALINE GLASS GLOBE PENDANT LIGHT 35CM - POLISHED FINISH

#### **PRODUCT DESCRIPTION**

An opaline glass globe pendant light based closely on the early 20thC original design.

Blown by hand in a traditional glass foundry to give the classic warm opaline glow. See more.

A bespoke 'monks-cap' fitting compliments the clean lines of the glass.

Metalwork is in a polished finish.

- Wired as standard with 1.5m braided flex. Please specify if you need longer lengths.
- E27 Bulbholder.
- Max 60w, LED bulbs recommended.
- Supplied fully assembled and tested to CE & BS EN 60598 standards.
- Wiring options also available for US & Canada.