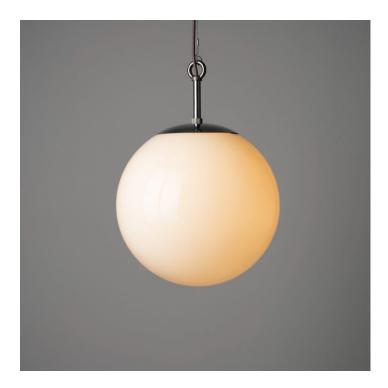

### OPALINE GLASS GLOBE PENDANT LIGHT 35CM - POLISHED FINISH

#### **PRODUCT DESCRIPTION**

An opaline glass globe pendant light based closely on the early 20thC original design.

Blown by hand in a traditional glass foundry to give the classic warm opaline glow. See more.

A bespoke 'monks-cap' fitting compliments the clean lines of the glass.

Metalwork is in a polished finish.

- Wired as standard with 1.5m braided flex. Please specify if you need longer lengths.
- E27 Bulbholder.
- Max 60w, LED bulbs recommended.
- Supplied fully assembled and tested to CE & BS EN 60598 standards.
- Wiring options also available for US & Canada.