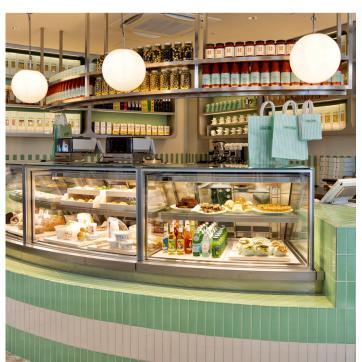

il** 

#### **PRODUCT DESCRIPTION**

An opaline glass globe pendant light based closely on the early 20thC original design.

Blown by hand in a traditional glass foundry to give the classic warm opaline glow. See more.

A bespoke 'monks-cap' fitting compliments the clean lines of the glass.

Metalwork is in a polished finish.

- Wired as standard with 1.5m braided flex. Please specify if you need longer lengths.
- E27 Bulbholder.
- Max 60w, LED bulbs recommended.
- Supplied fully assembled and tested to CE & BS EN 60598 standards.
- Wiring options also available for US & Canada.

## **Trainspotters**

T: +44 (0)1453 756677
E: info@traispotters.co.uk
W: www.trainspotters.co.uk

- Free Mainland UK Delivery (Excess applies to Palletised or Special Services)
- 2 Year Warranty (T&C's Apply)





# **Trainspotters**

T: +44 (0)1453 756677
E: info@traispotters.co.uk
W: www.trainspotters.co.uk



1