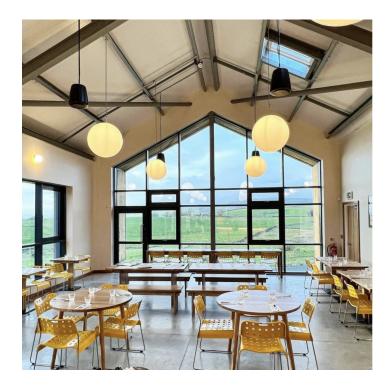

20thC original design.

Blown by hand in a traditional glass foundry to give the classic warm opaline glow. See more.

A bespoke 'monks-cap' fitting compliments the clean lines of the glass.

Metalwork is in a polished finish.

- Wired as standard with 1.5m braided flex. Please specify if you need longer lengths.
- E27 Bulbholder.
- Max 60w, LED bulbs recommended.
- Supplied fully assembled and tested to CE & BS EN 60598 standards.
- Wiring options also available for US & Canada.

## **Trainspotters**

T: +44 (0)1453 756677
E: info@traispotters.co.uk
W: www.trainspotters.co.uk

- Free Mainland UK Delivery (Excess applies to Palletised or Special Services)
- 2 Year Warranty (T&C's Apply)





# **Trainspotters**

T: +44 (0)1453 756677
E: info@traispotters.co.uk
W: www.trainspotters.co.uk



1