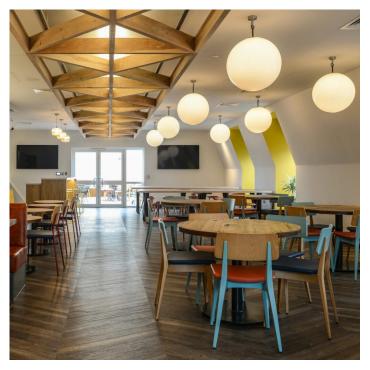

**Buildings & Retail** 

#### **PRODUCT DESCRIPTION**

A large opaline glass globe pendant light based closely on the early 20thC original design.

Blown by hand in a traditional glass foundry to give the classic warm opaline glow. See more.