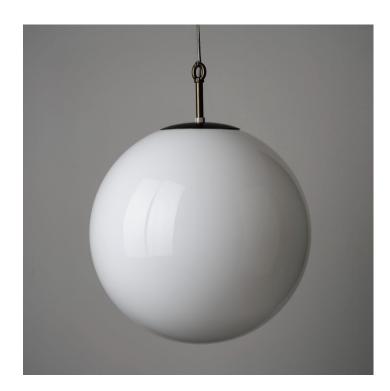

#### **OPALINE GLASS GLOBE PENDANT LIGHT 50CM - BRONZE FINISH**

#### **PRODUCT DESCRIPTION**

A large opaline glass globe pendant light based closely on the early 20thC original design.

Blown by hand in a traditional glass foundry to give the classic warm opaline glow. See more.

At 50cm in diameter these lights lie at the very limits of what can be blown by hand. They can only be produced in small batches by the most experienced glass blowers in our foundry.

A bespoke 'monks-cap' fitting compliments the clean lines of the glass.

Metalwork is in a bronze finish.

- Wired as standard with 1.5m braided flex. Please specify if you need longer lengths.
- E27 Bulbholder.