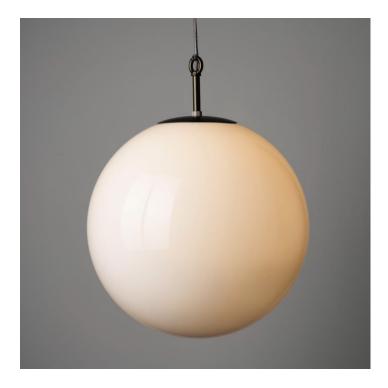

#### **OPALINE GLASS GLOBE PENDANT LIGHT 50CM - BRONZE FINISH**

#### **PRODUCT DESCRIPTION**

A large opaline glass globe pendant light based closely on the early 20thC original design.

Blown by hand in a traditional glass foundry to give the classic warm opaline glow. See more.

At 50cm in diameter these lights lie at the very limits of what can be blown by hand. They can only be produced in small batches by the most experienced glass blowers in our foundry.

A bespoke 'monks-cap' fitting compliments the clean lines of the glass.

Metalwork is in a bronze finish.

- Wired as standard with 1.5m braided flex. Please specify if you need longer lengths.
- E27 Bulbholder.