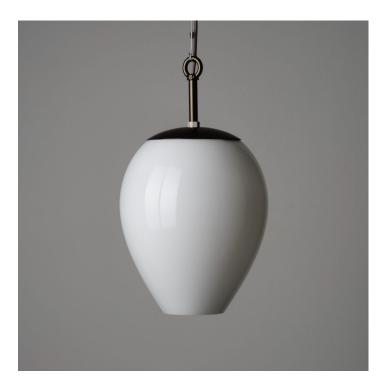

#### OPALINE GLASS TULIP PENDANT LIGHT -BRONZE FINISH

£280.00

**SKU:** 1570 **Stock:** In Stock **Weight:** 1.8 Kg **Height:** 28 × 48 cm

Categories: Pendant Lights, Glass Tags: Bars & Restaurants, Commercial Lighting, Glass Lighting, Home Lighting, Kitchen & Dining, Living Areas & Bedrooms, Office & Workspace, Public Buildings & Retail

### **PRODUCT DESCRIPTION**

An opaline glass tulip pendant light based closely on the early 20thC original design.

Blown by hand in a traditional glass foundry to give the classic warm opaline glow. See more.

A bespoke 'monks-cap' fitting compliments the clean lines of the glass.

Metalwork is in a Bronze paint finish.

- Wired as standard with 1.5m braided flex. Please specify if you need longer lengths.
- E27 Bulbholder.
- Max 60w, LED bulbs recommended.
- Supplied fully assembled and tested to CE & BS EN 60598 standards.
- Wiring options also available for US & Canada.