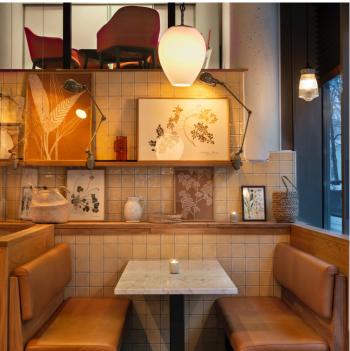

### **PRODUCT DESCRIPTION**

An opaline glass tulip pendant light based closely on the early 20thC original design.

Blown by hand in a traditional glass foundry to give the classic warm opaline glow. See more.

A bespoke 'monks-cap' fitting compliments the clean lines of the glass.

Metalwork is in a Bronze paint finish.

- Wired as standard with 1.5m braided flex. Please specify if you need longer lengths.
- E27 Bulbholder.
- Max 60w, LED bulbs recommended.
- Supplied fully assembled and tested to CE & BS EN 60598 standards.
- Wiring options also available for US & Canada.