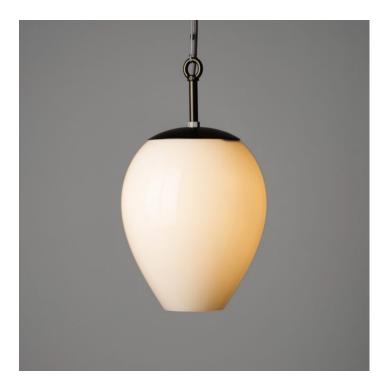

#### OPALINE GLASS TULIP PENDANT LIGHT -BRONZE FINISH

£280.00

**SKU:** 1570 **Stock:** In Stock **Weight:** 1.8 Kg **Height:** 28 × 48 cm

Categories: Pendant Lights, Glass Tags: Bars & Restaurants, Commercial Lighting, Glass Lighting, Home Lighting, Kitchen & Dining, Living Areas & Bedrooms, Office & Workspace, Public Buildings & Retail

### **PRODUCT DESCRIPTION**

An opaline glass tulip pendant light based closely on the early 20thC original design.

Blown by hand in a traditional glass foundry to give the classic warm opaline glow. See more.

A bespoke 'monks-cap' fitting compliments the clean lines of the glass.

Metalwork is in a Bronze paint finish.

- Wired as standard with 1.5m braided flex. Please specify if you need longer lengths.
- E27 Bulbholder.
- Max 60w, LED bulbs recommended.
- Supplied fully assembled and tested to CE & BS EN 60598 standards.
- Wiring options also available for US & Canada.