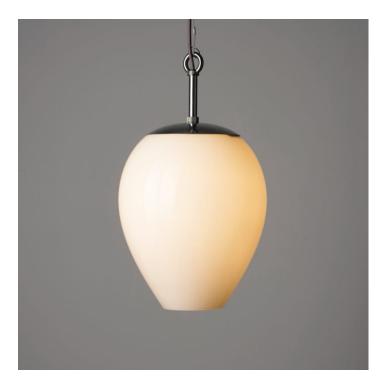

### **OPALINE GLASS TULIP PENDANT LIGHT**

£280.00

**SKU:** 1376 **Stock:** In Stock **Weight:** 1.8 Kg **Height:** 28 × 48 cm

Categories: Glass, Pendant Lights Tags: Bars & Restaurants, Commercial Lighting, Glass Lighting, Home Lighting, Kitchen & Dining, Living Areas & Bedrooms, Office & Workspace, Public Buildings & Retail

#### **PRODUCT DESCRIPTION**

An opaline glass tulip pendant light based closely on the early 20thC original design.

Blown by hand in a traditional glass foundry to give the classic warm opaline glow. See more.

A bespoke 'monks-cap' fitting compliments the clean lines of the glass.

Metalwork is in a polished finish.

- Wired as standard with 1.5m braided flex. Please specify if you need longer lengths.
- E27 Bulbholder.
- Max 60w, LED bulbs recommended.
- Supplied fully assembled and tested to CE & BS EN 60598 standards.
- Wiring options also available for US & Canada.
- Free Mainland UK Delivery (Excess applies to Palletised or Special Services)