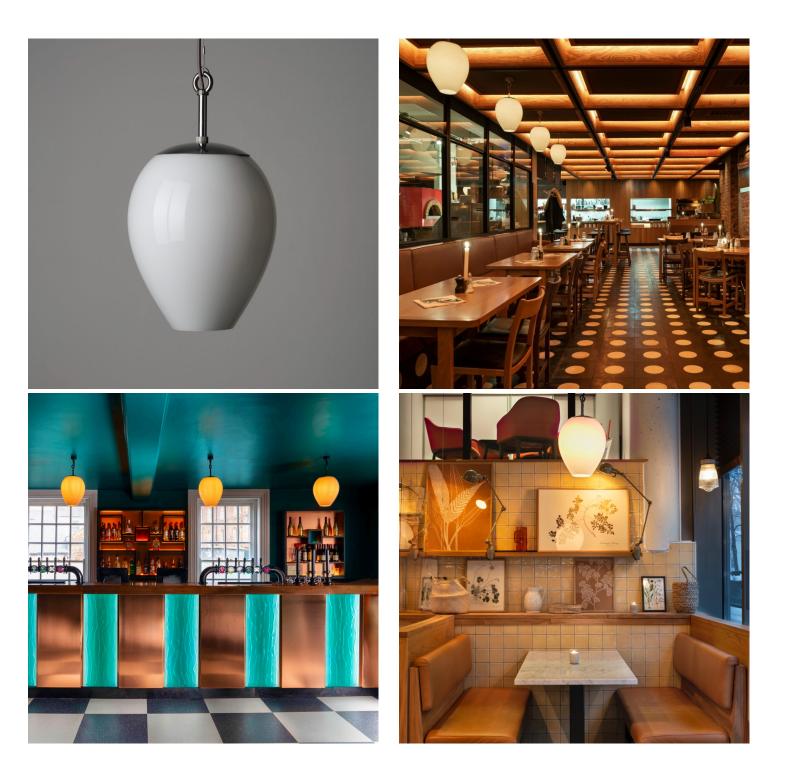

### **OPALINE GLASS TULIP PENDANT LIGHT**

£280.00

**SKU:** 1376 **Stock:** In Stock **Weight:** 1.8 Kg **Height:** 28 × 48 cm

Categories: Glass, Pendant Lights Tags: Bars & Restaurants, Commercial Lighting, Glass Lighting, Home Lighting, Kitchen & Dining, Living Areas & Bedrooms, Office & Workspace, Public Buildings & Retail

#### **PRODUCT DESCRIPTION**

An opaline glass tulip pendant light based closely on the early 20thC original design.

Blown by hand in a traditional glass foundry to give the classic warm opaline glow. See more.

A bespoke 'monks-cap' fitting compliments the clean lines of the glass.

Metalwork is in a polished finish.

- Wired as standard with 1.5m braided flex. Please specify if you need longer lengths.
- E27 Bulbholder.
- Max 60w, LED bulbs recommended.
- Supplied fully assembled and tested to CE & BS EN 60598 standards.
- Wiring options also available for US & Canada.
- Free Mainland UK Delivery (Excess applies to Palletised or Special Services)