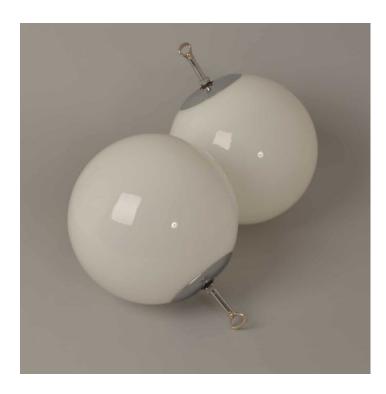

#### **PRODUCT DESCRIPTION**

We now offer a similar remake of this light, please click <u>here</u>.

1930s/40s Opaline glass globe lights on stemmed monks-cap fittings, in the original chrome finish. Salvaged from a Welsh chapel. Each light is supplied complete with hanging kit: