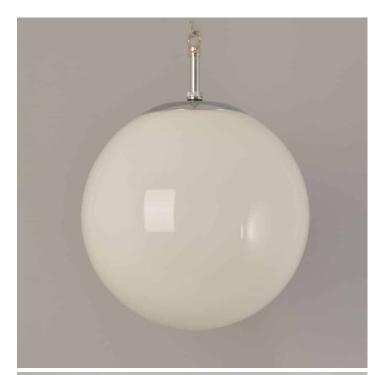

#### **PRODUCT DESCRIPTION**

We now offer a similar remake of this light, please click <u>here</u>.

1930s/40s Opaline glass globe lights on stemmed monks-cap fittings, in the original chrome finish. Salvaged from a Welsh chapel. Each light is supplied complete with hanging kit: