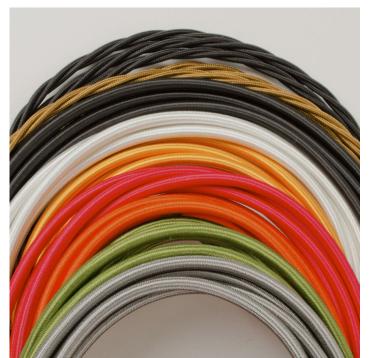

A new fixed bulbholder (E27 or US E26)

1m steel chain or 1m steel suspension cable

1.5m braided flex in a choice of colours

Bespoke cast-aluminium ceiling pattress

Extra chain/cable/flex available on request