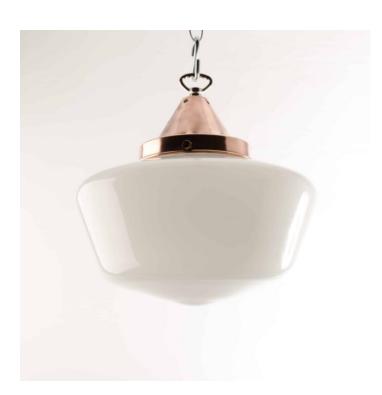

#### **OPALINE HALL LIGHTS**

#### PRODUCT DESCRIPTION

A run of opaline glass pendant lights with polished copper galleries, salvaged from a Welsh chapel. Fitted with new balance loops to ensure straight-hanging. Each light is supplied complete with hanging kit:

A new fixed bulbholder (E27 or US E26)

1m steel chain or 1m steel suspension cable

1.5m braided flex in a choice of colours

Bespoke cast-aluminium ceiling pattress

Extra chain/cable/flex available on request