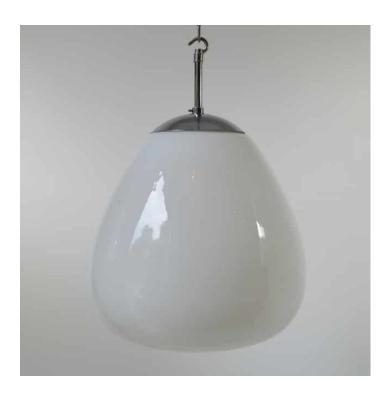

### **OPALINE PENDANT LIGHT - TYPE 1 -**

#### PRODUCT DESCRIPTION

A large 1920/30s opaline glass tulip pendant light with a chromed monks-cap fitting. Each light is supplied complete with hanging kit:

A new fixed bulbholder (E27 or US E26)

1m steel chain or 1m steel suspension cable