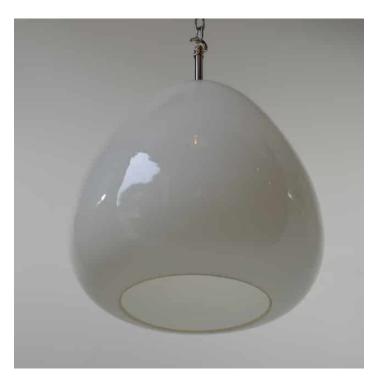

### **OPALINE PENDANT LIGHT - TYPE 1 -**

#### PRODUCT DESCRIPTION

A large 1920/30s opaline glass tulip pendant light with a chromed monks-cap fitting. Each light is supplied complete with hanging kit:

A new fixed bulbholder (E27 or US E26)

1m steel chain or 1m steel suspension cable