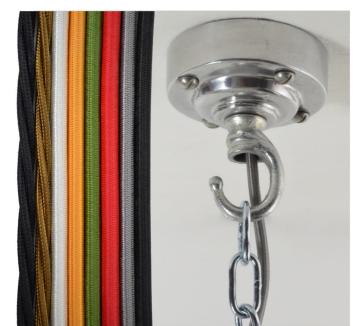

#### PRODUCT DESCRIPTION

A large 1920/30s opaline glass tulip pendant light with a chromed monks-cap fitting. Each light is supplied complete with hanging kit:

A new fixed bulbholder (E27 or US E26)

1m steel chain or 1m steel suspension cable

1.5m braided flex in a choice of colours

Bespoke cast-aluminium ceiling pattress

Extra chain/cable/flex available on request