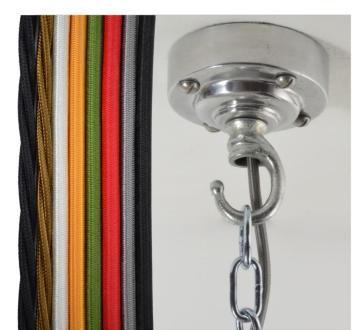

#### PRODUCT DESCRIPTION

We now offer a similar remake of this light, please click <u>here</u>.

A large 1920/30s opaline glass tulip pendant light with a chromed monks-cap fitting. Each light is supplied complete with hanging kit:

A new fixed bulbholder (E27 or US E26)

1m steel chain or 1m steel suspension cable

1.5m braided flex in a choice of colours

Bespoke cast-aluminium ceiling pattress

Extra chain/cable/flex available on request