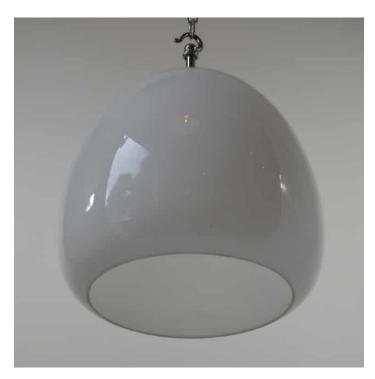

#### **OPALINE PENDANT LIGHT - TYPE 2 -**

#### PRODUCT DESCRIPTION

We now offer a similar remake of this light, please click <u>here</u>.

A large 1920/30s opaline glass tulip pendant light with a chromed monks-cap fitting. Each light is supplied complete with hanging kit: