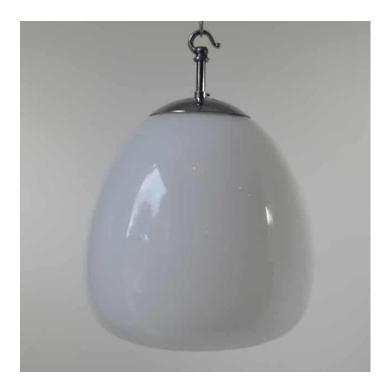

#### **OPALINE PENDANT LIGHT - TYPE 2 -**

#### PRODUCT DESCRIPTION

We now offer a similar remake of this light, please click <u>here</u>.

A large 1920/30s opaline glass tulip pendant light with a chromed monks-cap fitting. Each light is supplied complete with hanging kit: