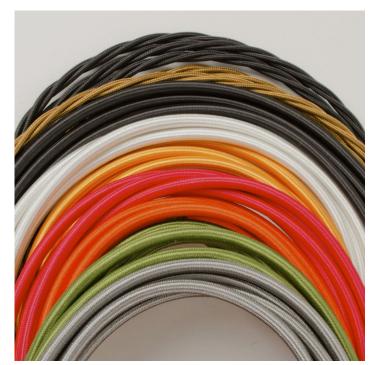

A new fixed bulbholder (E27 or US E26)

1m steel chain or 1m steel suspension cable

1.5m braided flex in a choice of colours

Bespoke cast-aluminium ceiling pattress

Extra chain/cable/flex available on request