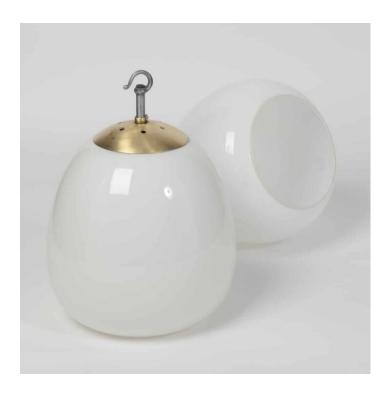

### OPALINE PENDANTS WITH BRASS FITTINGS

#### **PRODUCT DESCRIPTION**

We now offer a similar remake of this light, please click <u>here</u>.

A run of 1920s opaline tulip pendant lights salvaged from a chapel in the north of England. The shades are mounted on brushed brass monks-cap fittings with original hanging hooks. Each light is supplied complete with hanging kit: