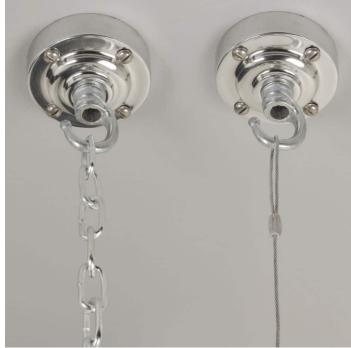

A new fixed bulbholder (E27 or US E26)

1m steel chain or 1m steel suspension cable

1.5m braided flex in a choice of colours

Bespoke cast-aluminium ceiling pattress

Extra chain/cable/flex available on request