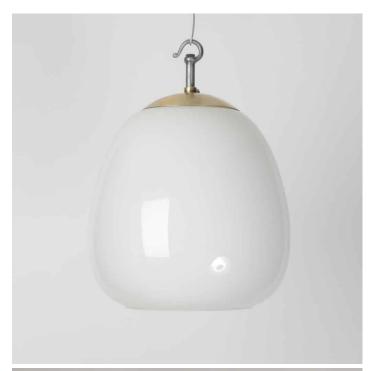

### OPALINE PENDANTS WITH BRASS FITTINGS

#### **PRODUCT DESCRIPTION**

We now offer a similar remake of this light, please click <u>here</u>.

A run of 1920s opaline tulip pendant lights salvaged from a chapel in the north of England. The shades are mounted on brushed brass monks-cap fittings with original hanging hooks. Each light is supplied complete with hanging kit: