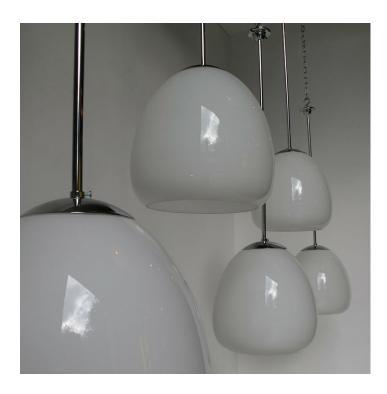

#### **OPALINE TULIP LIGHTS**

#### PRODUCT DESCRIPTION

We now offer a similar remake of this light, please click <u>here</u>.

1930's opaline glass tulip pendant lights with re-chromed stems and monks-cap fittings. Each light is supplied fitted with a new bulbholder. 2 stem lengths available. The largest run of these classic lights we've ever had by some way.