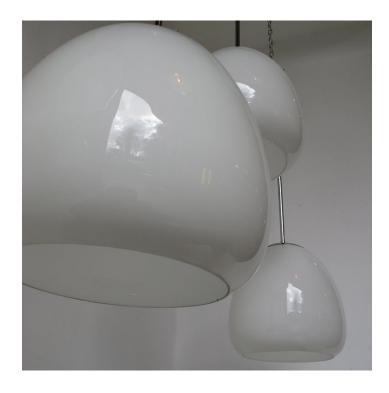

#### **OPALINE TULIP LIGHTS**

#### PRODUCT DESCRIPTION

We now offer a similar remake of this light, please click <u>here</u>.

1930's opaline glass tulip pendant lights with re-chromed stems and monks-cap fittings. Each light is supplied fitted with a new bulbholder. 2 stem lengths available. The largest run of these classic lights we've ever had by some way.