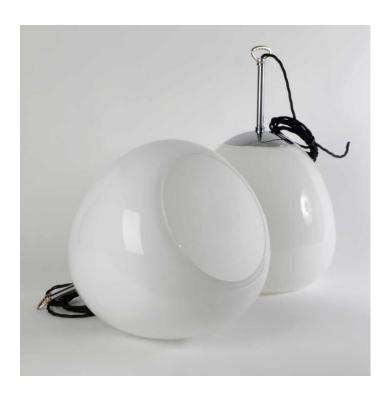

### **OPALINE TULIP PENDANT LIGHT**

#### PRODUCT DESCRIPTION

Classic vintage pendant lights circa 1940, reclaimed from a Welsh chapel. Hand blown opaline glass shades mounted on chrome-plated brass monks-cap fittings.

Supplied fully assembled and tested to BS EN 60598 under accreditation by the Lighting Industry Association Hardwired in 2m twisted black braided flex