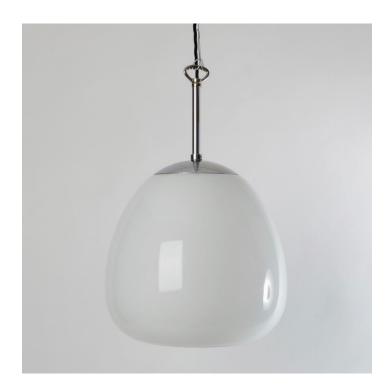

### **OPALINE TULIP PENDANT LIGHT**

#### PRODUCT DESCRIPTION

Classic vintage pendant lights circa 1940, reclaimed from a Welsh chapel. Hand blown opaline glass shades mounted on chrome-plated brass monks-cap fittings.

Supplied fully assembled and tested to BS EN 60598 under accreditation by the Lighting Industry Association Hardwired in 2m twisted black braided flex