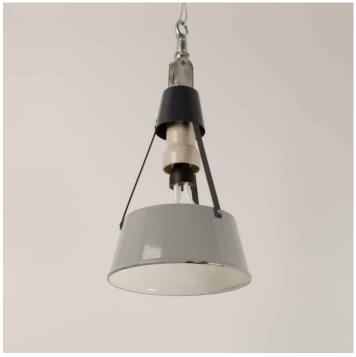

## PRODUCT DESCRIPTION

Extremely unusual British industrial pendant lights salvaged from a factory in Birmingham. A grey-enamelled shade suspended on a re-powdercoated 3-arm bracket hung from a polished aluminium mounting. We've retained the Giant-Edison porcelain bulbholders but have mounted new E27 bulbholders inside them.

Award winning Plumen bulbs available separately at 20+vat each. Each light is supplied complete with hanging kit: A new fixed bulbholder (E27 or US E26)

1m steel chain or 1m steel suspension cable

1.5m braided flex in a choice of colours