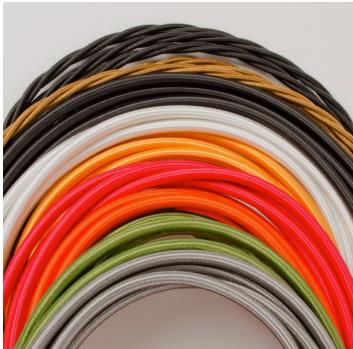

Award winning Plumen bulbs available separately at 20+vat each. Each light is supplied complete with hanging kit: A new fixed bulbholder (E27 or US E26)

1m steel chain or 1m steel suspension cable

1.5m braided flex in a choice of colours

Bespoke cast-aluminium ceiling pattress

Extra chain/cable/flex available on request

T: +44 (0)1453 756677
E: info@traispotters.co.uk
W: www.trainspotters.co.uk