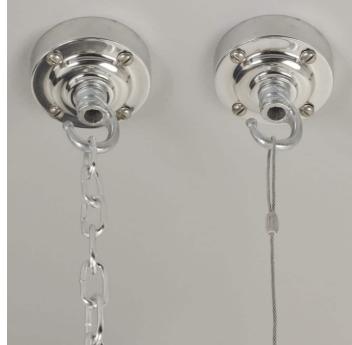

Award winning Plumen bulbs available separately at 20+vat each. Each light is supplied complete with hanging kit: A new fixed bulbholder (E27 or US E26)

1m steel chain or 1m steel suspension cable

1.5m braided flex in a choice of colours

Bespoke cast-aluminium ceiling pattress

Extra chain/cable/flex available on request

T: +44 (0)1453 756677
E: info@traispotters.co.uk
W: www.trainspotters.co.uk