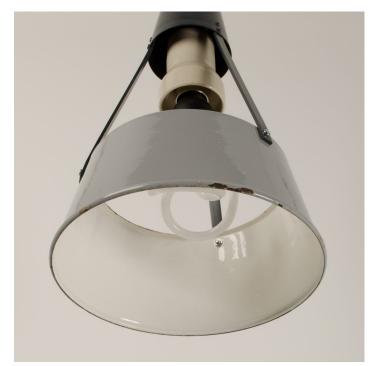

## PRODUCT DESCRIPTION

Extremely unusual British industrial pendant lights salvaged from a factory in Birmingham. A grey-enamelled shade suspended on a re-powdercoated 3-arm bracket hung from a polished aluminium mounting. We've retained the Giant-Edison porcelain bulbholders but have mounted new E27 bulbholders inside them.