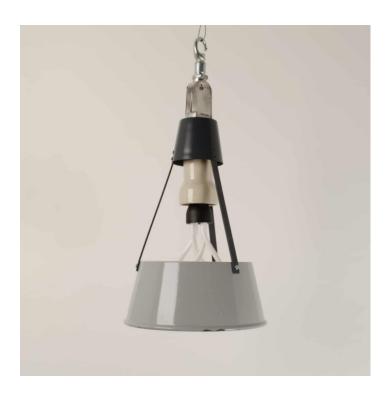

## PRODUCT DESCRIPTION

Extremely unusual British industrial pendant lights salvaged from a factory in Birmingham. A grey-enamelled shade suspended on a re-powdercoated 3-arm bracket hung from a polished aluminium mounting. We've retained the Giant-Edison porcelain bulbholders but have mounted new E27 bulbholders inside them.

Award winning Plumen bulbs available separately at 20+vat each. Each light is supplied complete with hanging kit: A new fixed bulbholder (E27 or US E26)

1m steel chain or 1m steel suspension cable

1.5m braided flex in a choice of colours