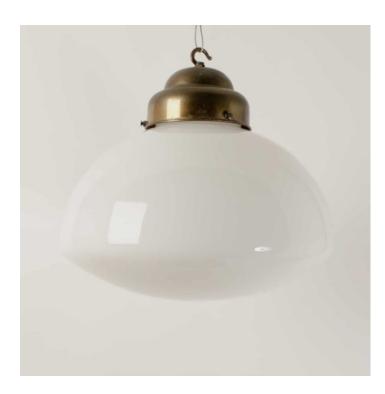

#### **OVULAR WELSH CHAPEL OPALINES**

#### PRODUCT DESCRIPTION

A small run of opaline glass pendant lights of ovular form, with original brass galleries. Salvaged from a Methodist chapel in Wales. Each light is supplied complete with hanging kit: