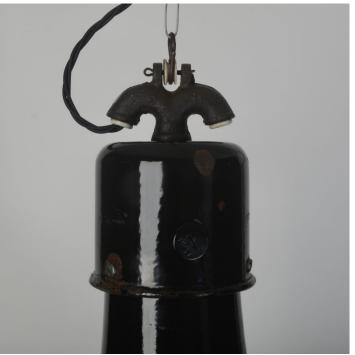

We've had a few of these over the years, but never featuring the angled shades that these examples have.

Complete with the original dual wire brackets and intact ceramic wheels

Price is for the PAIR.

- Wired as standard with 1.5m braided flex. Please specify if you need longer lengths.
- E27 Bulbholder.
- Max 60w, LED bulbs recommended.
- Supplied fully assembled and tested to CE & BS EN 60598 standards.