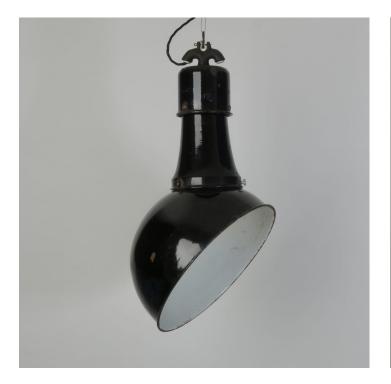

## PAIR OF 1920'S ANGLED KANDEM PENDANTS

£950.00

SKU: 1537 Stock: In Stock Weight: 3 Kg Height: 61 cm Diameter: 36 Categories: Industrial, Industrial, Industrial Lighting, Pendant, Pendant Lights, Pendant Lights, Vintage & Reclaimed, Vintage & Reclaimed, Vintage Lighting

## **PRODUCT DESCRIPTION**

A pair of exceptionally rare 1920's industrial pendant lights by Kandem of Leipzig.

Refurbished in the original condition with all the characterful wear, tear and patination to be expected.

We've had a few of these over the years, but never featuring the angled shades that these examples have.

Complete with the original dual wire brackets and intact ceramic wheels

Price is for the PAIR.

- Wired as standard with 1.5m braided flex. Please specify if you need longer lengths.
- E27 Bulbholder.
- Max 60w, LED bulbs recommended.
- Supplied fully assembled and tested to CE & BS EN 60598 standards.