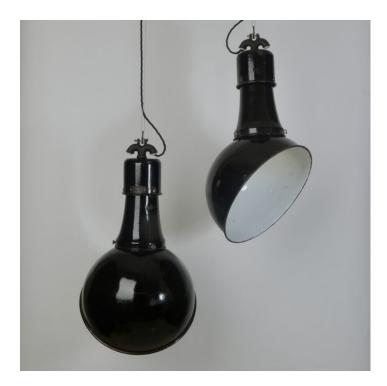

## PAIR OF 1920'S ANGLED KANDEM PENDANTS

£950.00

SKU: 1537 Stock: In Stock Weight: 3 Kg Height: 61 cm Diameter: 36 Categories: Industrial, Industrial, Industrial Lighting, Pendant, Pendant Lights, Pendant Lights, Vintage & Reclaimed, Vintage & Reclaimed, Vintage Lighting

## **PRODUCT DESCRIPTION**

A pair of exceptionally rare 1920's industrial pendant lights by Kandem of Leipzig.

Refurbished in the original condition with all the characterful wear, tear and patination to be expected.

We've had a few of these over the years, but never featuring the angled shades that these examples have.

Complete with the original dual wire brackets and intact ceramic wheels

Price is for the PAIR.

- Wired as standard with 1.5m braided flex. Please specify if you need longer lengths.
- E27 Bulbholder.
- Max 60w, LED bulbs recommended.
- Supplied fully assembled and tested to CE & BS EN 60598 standards.