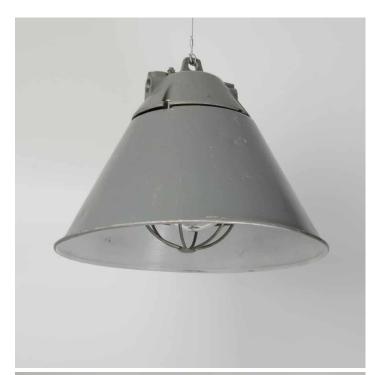

### PAIR OF POLISH CONICAL PENDANTS - ORIGINAL CONDITION-

#### **PRODUCT DESCRIPTION**

A pair of communist-era Polish industrial pendant lights left in the original paintwork. Characterfully patinated and worn. Each light is supplied complete with hanging kit: A new fixed bulbholder (E27 or US E26)