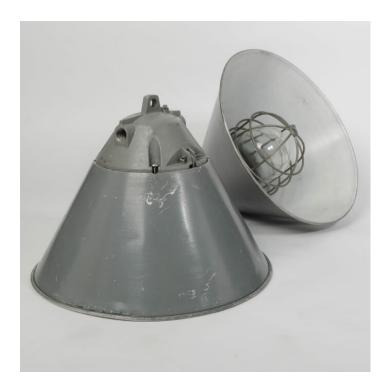

### PAIR OF POLISH CONICAL PENDANTS - ORIGINAL CONDITION-

#### **PRODUCT DESCRIPTION**

A pair of communist-era Polish industrial pendant lights left in the original paintwork. Characterfully patinated and worn. Each light is supplied complete with hanging kit: A new fixed bulbholder (E27 or US E26)