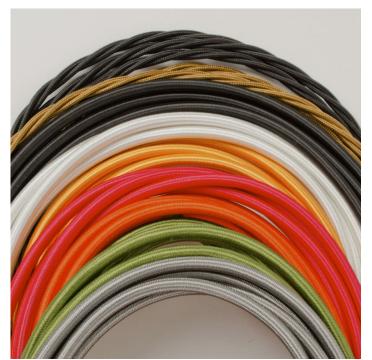

1m steel chain or 1m steel suspension cable

1.5m braided flex in a choice of colours

Bespoke cast-aluminium ceiling pattress

Extra chain/cable/flex available on request