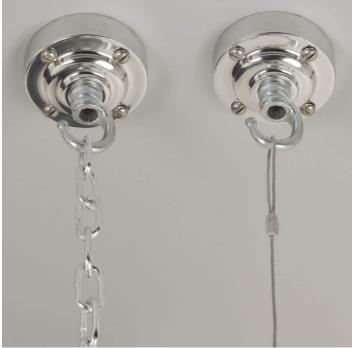

1m steel chain or 1m steel suspension cable

1.5m braided flex in a choice of colours

Bespoke cast-aluminium ceiling pattress

Extra chain/cable/flex available on request