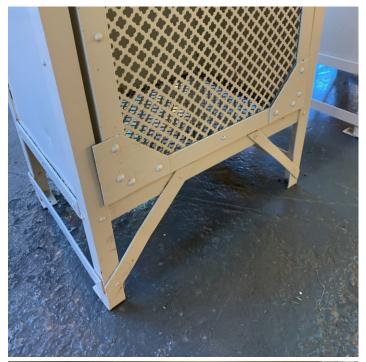

## **PRODUCT DESCRIPTION**

An extremely rare pair of industrial style metal lockers, circa 1920, removed from a railway station in Eastern Germany.

Robust but at the same time stylishly decorative thanks to the quadrofoil pierced mesh.

We had these sand blasted and powder-coated in Cream many years ago. They now find themselves standing around the mill redundant, seeking a new home.

There are shelf brackets built in, but no shelves supplied.