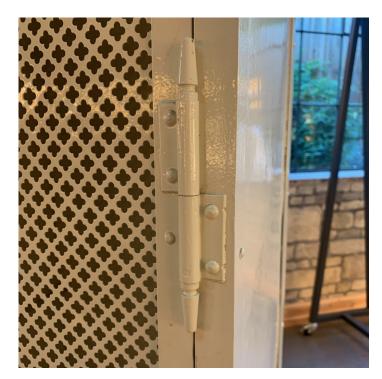

The door on one requires fixing at the catch to avoid it popping slightly open.

They are priced and sold as a PAIR ONLY.

Available exclusively here in the Trainspotters Depot.