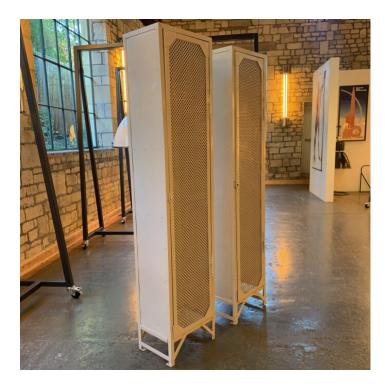

## PAIR OF RARE 1920'S GERMAN INDUSTRIAL LOCKERS - SURPLUS

£1,475.00

**SKU:** 1540

Stock: Out of stock SKU: 1540

Weight: 25 Kg

**Height:** 31 × 40.5 × 190 cm

Category: Depot

## **PRODUCT DESCRIPTION**

An extremely rare pair of industrial style metal lockers, circa 1920, removed from a railway station in Eastern Germany.

Robust but at the same time stylishly decorative thanks to the quadrofoil pierced mesh.

We had these sand blasted and powder-coated in Cream many years ago. They now find themselves standing around the mill redundant, seeking a new home.

There are shelf brackets built in, but no shelves supplied.