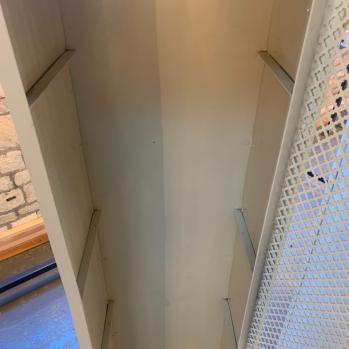

We had these sand blasted and powder-coated in Cream many years ago. They now find themselves standing around the mill redundant, seeking a new home.

There are shelf brackets built in, but no shelves supplied.