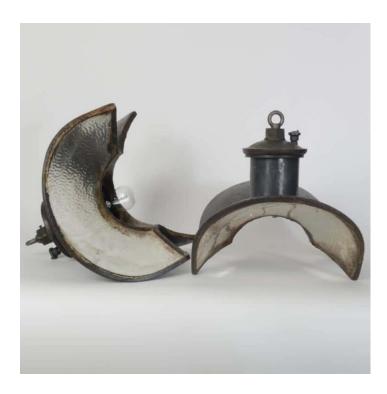

#### PAIR OF VINTAGE GEC STREET LANTERNS

£1,250.00

**SKU:** 1384

Stock: 1 in stock SKU: 1384

Weight: 16.3 Kg

**Height:**  $56 \times 41 \times 40$  cm

Categories: Glass, Glass, Industrial, Industrial, Pendant, Pendant Lights, Vintage & Reclaimed, Vintage Lighting, Pendant Lights, Glass, Vintage & Reclaimed, Industrial Lighting

#### PRODUCT DESCRIPTION

A pair of large vintage mirrored street lamp reflectors by G.E.C, circa 1930.

Cleaned up in the original green paint, some characterful cracking to the glass on one of them.

Please note these lights are cast-iron, weighing in at 16kg each.