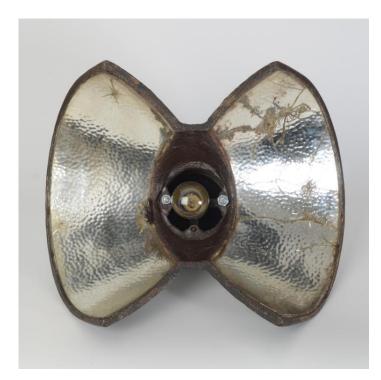

#### PAIR OF VINTAGE GEC STREET LANTERNS

£1,250.00

**SKU:** 1384

Stock: 1 in stock SKU: 1384

Weight: 16.3 Kg

**Height:**  $56 \times 41 \times 40$  cm

Categories: Glass, Glass, Industrial, Industrial, Pendant, Pendant Lights, Vintage & Reclaimed, Vintage Lighting, Pendant Lights, Glass, Vintage & Reclaimed, Industrial Lighting

#### PRODUCT DESCRIPTION

A pair of large vintage mirrored street lamp reflectors by G.E.C, circa 1930.

Cleaned up in the original green paint, some characterful cracking to the glass on one of them.

Please note these lights are cast-iron, weighing in at 16kg each.