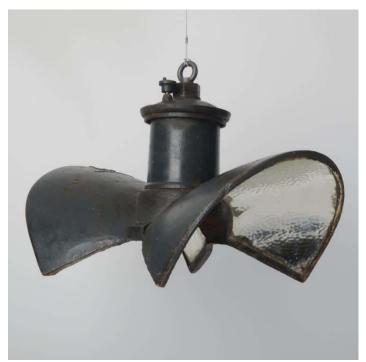

#### PAIR OF VINTAGE GEC STREET LANTERNS

£1,250.00

**SKU:** 1384

Stock: 1 in stock SKU: 1384

Weight: 16.3 Kg

**Height:**  $56 \times 41 \times 40$  cm

Categories: Glass, Glass, Industrial, Industrial, Pendant, Pendant Lights, Vintage & Reclaimed, Vintage Lighting, Pendant Lights, Glass, Vintage & Reclaimed, Industrial Lighting

#### PRODUCT DESCRIPTION

A pair of large vintage mirrored street lamp reflectors by G.E.C, circa 1930.

Cleaned up in the original green paint, some characterful cracking to the glass on one of them.

Please note these lights are cast-iron, weighing in at 16kg each.