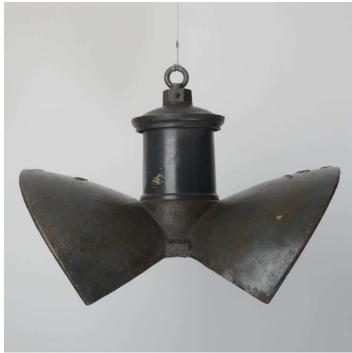

#### PAIR OF VINTAGE GEC STREET LANTERNS

£1,250.00

**SKU:** 1384

Stock: 1 in stock SKU: 1384

Weight: 16.3 Kg

**Height:**  $56 \times 41 \times 40$  cm

Categories: Glass, Glass, Industrial, Industrial, Pendant, Pendant Lights, Vintage & Reclaimed, Vintage Lighting, Pendant Lights, Glass, Vintage & Reclaimed, Industrial Lighting

#### PRODUCT DESCRIPTION

A pair of large vintage mirrored street lamp reflectors by G.E.C, circa 1930.

Cleaned up in the original green paint, some characterful cracking to the glass on one of them.

Please note these lights are cast-iron, weighing in at 16kg each.