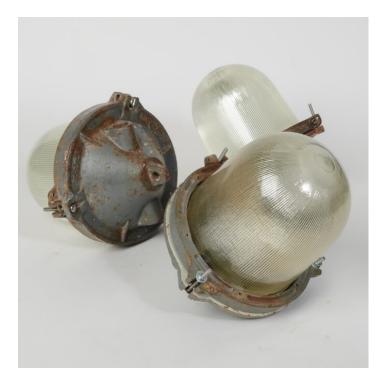

## **PRODUCT DESCRIPTION**

Vintage cast-iron industrial pendant lights with prismatic glass domes. Reclaimed from a communist-era factory in the Czech Republic. Fully refurbished but left in the original finish of varying degrees of rust/original paintwork. Beeswaxed to stabilise.