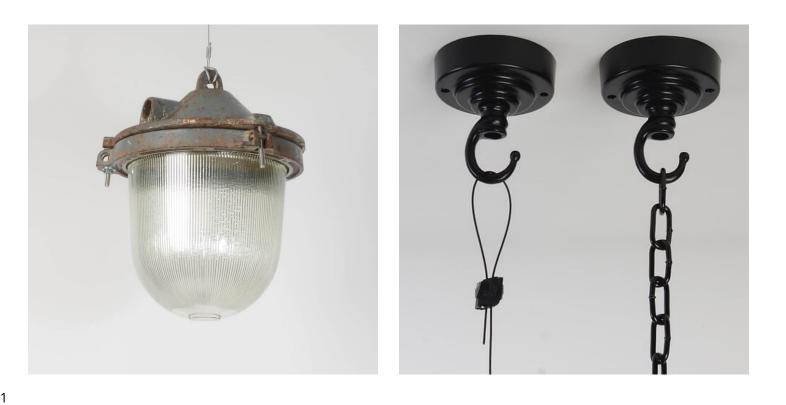

## **PRODUCT DESCRIPTION**

Vintage cast-iron industrial pendant lights with prismatic glass domes. Reclaimed from a communist-era factory in the Czech Republic. Fully refurbished but left in the original finish of varying degrees of rust/original paintwork. Beeswaxed to stabilise.

Supplied fully assembled and tested to BS EN 60598 Wiring options also available for US & Canada