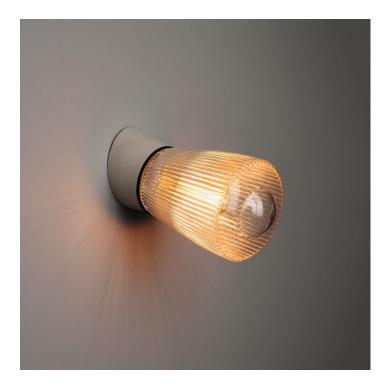

## PRISMATIC BLENDER FLUSH MOUNT LIGHT

## **PRODUCT DESCRIPTION**

A faithful remake of one of the rarer communist period lighting designs, once used across the Eastern Bloc.

The prismatic glass diffuses the light to a warm glow.

Now remade faithfully to the original design. The glass is blown by hand in a traditional glass foundry. Read more...

Available on straight or angled base for wall or ceiling.

- Built-in porcelain E27 bulbholder.
- IP54 rated.
- Max 60w, LED bulbs recommended.

T: +44 (0)1453 756677
E: info@traispotters.co.uk
W: www.trainspotters.co.uk