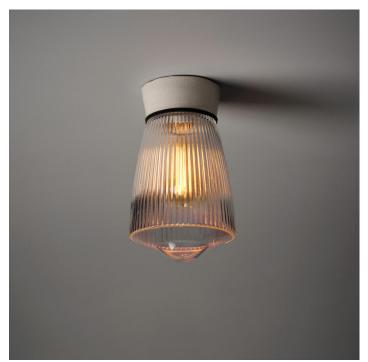

## PRISMATIC BLENDER FLUSH MOUNT LIGHT

## **PRODUCT DESCRIPTION**

A faithful remake of one of the rarer communist period lighting designs, once used across the Eastern Bloc.

The prismatic glass diffuses the light to a warm glow.

Now remade faithfully to the original design. The glass is blown by hand in a traditional glass foundry. Read more...

Available on straight or angled base for wall or ceiling.

- Built-in porcelain E27 bulbholder.
- IP54 rated.
- Max 60w, LED bulbs recommended.

T: +44 (0)1453 756677
E: info@traispotters.co.uk
W: www.trainspotters.co.uk