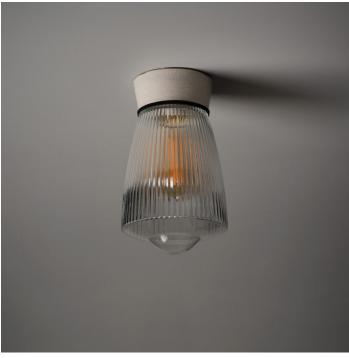

## PRISMATIC BLENDER FLUSH MOUNT LIGHT

## **PRODUCT DESCRIPTION**

A faithful remake of one of the rarer communist period lighting designs, once used across the Eastern Bloc.

The prismatic glass diffuses the light to a warm glow.

Now remade faithfully to the original design. The glass is blown by hand in a traditional glass foundry. Read more...

Available on straight or angled base for wall or ceiling.

- Built-in porcelain E27 bulbholder.
- IP54 rated.
- Max 60w, LED bulbs recommended.

T: +44 (0)1453 756677
E: info@traispotters.co.uk
W: www.trainspotters.co.uk