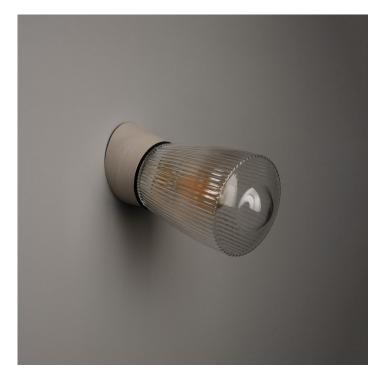

## PRISMATIC BLENDER FLUSH MOUNT LIGHT

## **PRODUCT DESCRIPTION**

A faithful remake of one of the rarer communist period lighting designs, once used across the Eastern Bloc.

The prismatic glass diffuses the light to a warm glow.

Now remade faithfully to the original design. The glass is blown by hand in a traditional glass foundry. Read more...

Available on straight or angled base for wall or ceiling.

- Built-in porcelain E27 bulbholder.
- IP54 rated.
- Max 60w, LED bulbs recommended.

T: +44 (0)1453 756677
E: info@traispotters.co.uk
W: www.trainspotters.co.uk