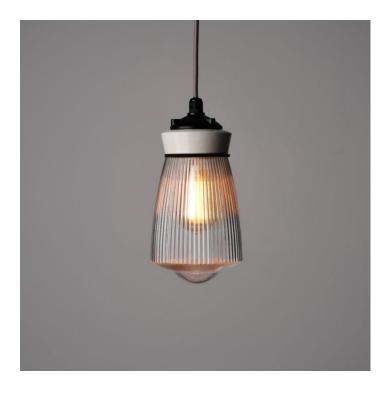

#### PRISMATIC BLENDER PENDANT LIGHT

### **PRODUCT DESCRIPTION**

A faithful remake of one of the rarer communist period lighting designs, once used across the Eastern Bloc.

The prismatic glass diffuses the light to a warm glow.

Now remade faithfully to the original design. The glass is blown by hand in a traditional glass foundry. Read more...

Mounted on a porcelain and black aluminium gallery.

- Wired as standard with 1.5m braided flex. Please just let us know if you need longer lengths.
- E27 Bulbholder.
- Max 60w, LED bulbs recommended.
- Supplied on a cord-grip fitting with black cord-grip conduit ceiling plate.
- Supplied fully assembled and tested to CE & BS EN 60598 standards.