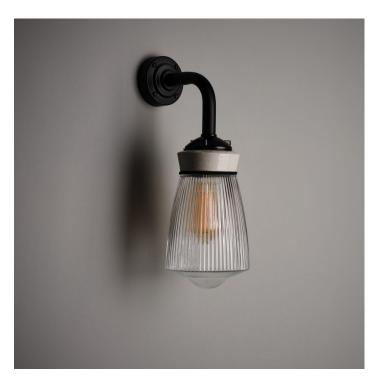

## PRISMATIC BLENDER WALL LIGHT

£120.00

SKU: 1357 Stock: In Stock Weight: 1.2 Kg Height: N/A Depth: 20Diameter: 14Totalheight: 38 Categories: Glass, Glass, Industrial, Industrial Lighting, IP Rated, IP Rated, Wall Lights, Wall Lights Tags: Bars & Restaurants, Commercial Lighting, Home Lighting, Kitchen & Dining, Living Areas & Bedrooms, Office & Workspace, Public Buildings & Retail, Vintage Lighting

## **PRODUCT DESCRIPTION**

A faithful remake of one of the rarer communist period lighting designs, once used across the Eastern Bloc.

The prismatic glass diffuses the light to a warm glow.

Now remade faithfully to the original design. The glass is blown by hand in a traditional glass foundry. Read more...

Mounted on a porcelain gallery and bespoke black wall arm.

- Wired in 3-core pvc flex.
- E27 Bulbholder.
- Max 60w, LED bulbs recommended.
- Supplied fully assembled and tested to CE & BS EN 60598 standards.
- Wiring options also available for US & Canada.