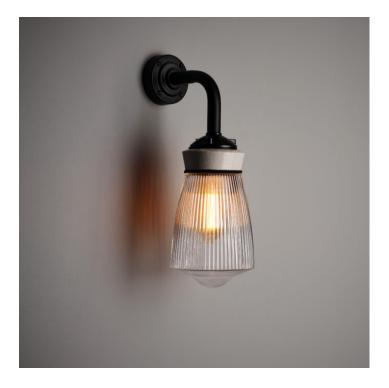

## PRISMATIC BLENDER WALL LIGHT

£120.00

SKU: 1357 Stock: In Stock Weight: 1.2 Kg Height: N/A Depth: 20Diameter: 14Totalheight: 38 Categories: Glass, Glass, Industrial, Industrial Lighting, IP Rated, IP Rated, Wall Lights, Wall Lights Tags: Bars & Restaurants, Commercial Lighting, Home Lighting, Kitchen & Dining, Living Areas & Bedrooms, Office & Workspace, Public Buildings & Retail, Vintage Lighting

## **PRODUCT DESCRIPTION**

A faithful remake of one of the rarer communist period lighting designs, once used across the Eastern Bloc.

The prismatic glass diffuses the light to a warm glow.

Now remade faithfully to the original design. The glass is blown by hand in a traditional glass foundry. Read more...

Mounted on a porcelain gallery and bespoke black wall arm.

- Wired in 3-core pvc flex.
- E27 Bulbholder.
- Max 60w, LED bulbs recommended.
- Supplied fully assembled and tested to CE & BS EN 60598 standards.
- Wiring options also available for US & Canada.