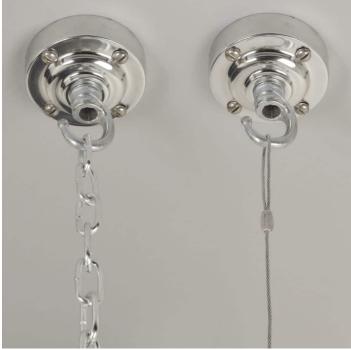

#### **PRODUCT DESCRIPTION**

A fine run of large industrial pendant lights salvaged from a communist-era factory in Poland. A cast-iron body with large prismatic glass dome and a grey enamelled shade in characterful original condition. Each light is supplied complete with: 1m steel chain or 1m steel suspension cable

1.5m braided flex in a choice of colours

Bespoke cast-aluminium ceiling pattress

Extra chain/cable/flex available on request

Supplied fully assembled and tested to BS EN 60598 under accreditation by the Lighting Industry Association Wiring options also available for US & Canada