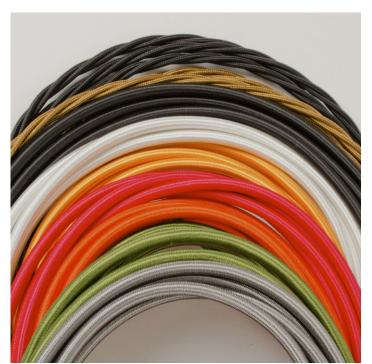

1.5m braided flex in a choice of colours

Bespoke cast-aluminium ceiling pattress

Extra chain/cable/flex available on request

Supplied fully assembled and tested to BS EN 60598 under accreditation by the Lighting Industry Association Wiring options also available for US & Canada