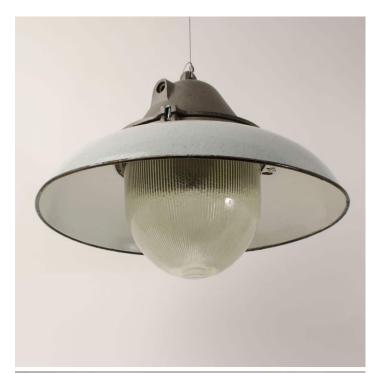

### PRISMATIC PENDANTS WITH GREY SHADES -LARGE-

#### **PRODUCT DESCRIPTION**

A fine run of large industrial pendant lights salvaged from a communist-era factory in Poland. A cast-iron body with large prismatic glass dome and a grey enamelled shade in characterful original condition. Each light is supplied complete with: 1m steel chain or 1m steel suspension cable