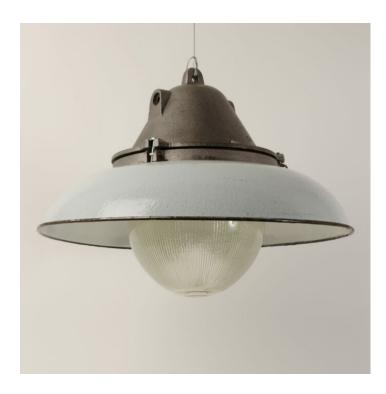

### PRISMATIC PENDANTS WITH GREY SHADES -LARGE-

#### **PRODUCT DESCRIPTION**

A fine run of large industrial pendant lights salvaged from a communist-era factory in Poland. A cast-iron body with large prismatic glass dome and a grey enamelled shade in characterful original condition. Each light is supplied complete with: 1m steel chain or 1m steel suspension cable