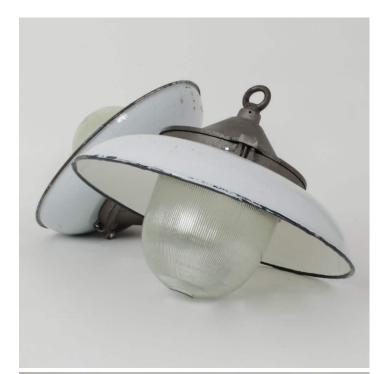

## PRISMATIC PENDANTS WITH GREY SHADES -MEDIUM-

## **PRODUCT DESCRIPTION**

Stylish industrial pendant lights salvaged from a communist-era factory in Poland. A cast-iron body with prismatic glass dome and original light grey enamelled shade. Some characterful wear and patination. Each light is supplied complete with hanging kit: