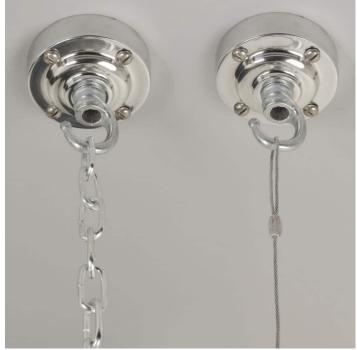

A new fixed bulbholder (E27 or US E26)

1m steel chain or 1m steel suspension cable

1.5m braided flex in a choice of colours

Bespoke cast-aluminium ceiling pattress

Extra chain/cable/flex available on request