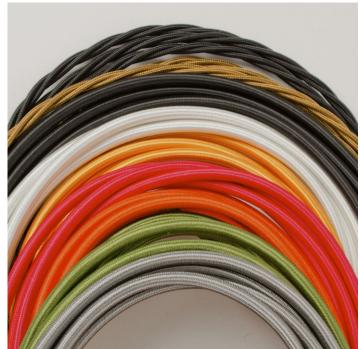

A new fixed bulbholder (E27 or US E26)

1m steel chain or 1m steel suspension cable

1.5m braided flex in a choice of colours

Bespoke cast-aluminium ceiling pattress

Extra chain/cable/flex available on request