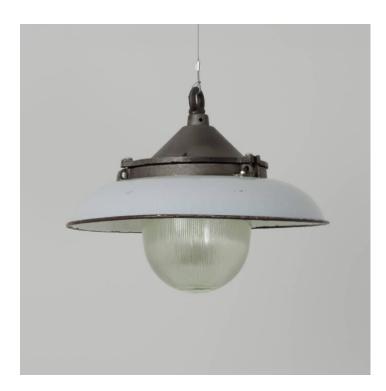

## PRISMATIC PENDANTS WITH GREY SHADES -MEDIUM-

## **PRODUCT DESCRIPTION**

Stylish industrial pendant lights salvaged from a communist-era factory in Poland. A cast-iron body with prismatic glass dome and original light grey enamelled shade. Some characterful wear and patination. Each light is supplied complete with hanging kit: