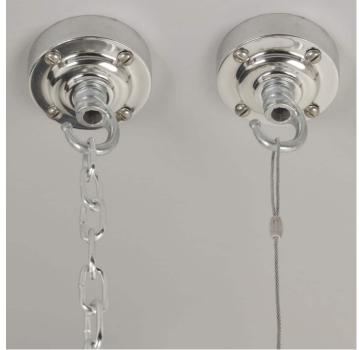

A new fixed bulbholder (E27 or US E26)

1m steel chain or 1m steel suspension cable

1.5m braided flex in a choice of colours

Bespoke cast-aluminium ceiling pattress

Extra chain/cable/flex available on request