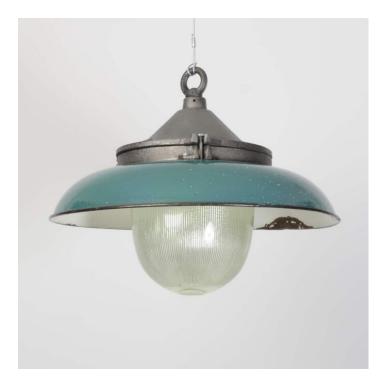

## **PRODUCT DESCRIPTION**

Stylish industrial pendant lights salvaged from a communist-era factory in Poland. A cast-iron body with prismatic glass dome and original turquoise enamelled shade. Some characterful wear and patination. Each light is supplied complete with hanging kit: