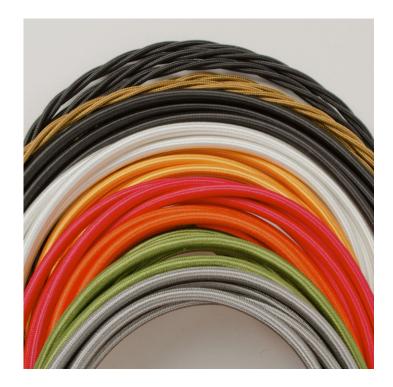

A new fixed bulbholder (E27 or US E26)

1m steel chain or 1m steel suspension cable

1.5m braided flex in a choice of colours

Bespoke cast-aluminium ceiling pattress

Extra chain/cable/flex available on request