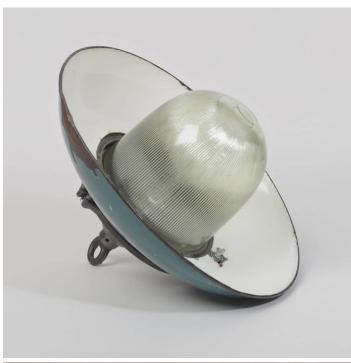

## **PRODUCT DESCRIPTION**

Stylish industrial pendant lights salvaged from a communist-era factory in Poland. A cast-iron body with prismatic glass dome and original turquoise enamelled shade. Some characterful wear and patination. Each light is supplied complete with hanging kit: