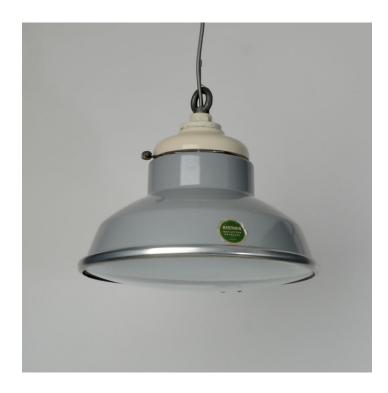

## RARE BENJAMIN PENDANT

## **PRODUCT DESCRIPTION**

A very unusual industrial vintage pendant light by Benjamin Electric of London, circa 1950.

In exceptional original condition, possibly unused, featuring a porcelain mount and a detachable convex glass diffuser.

Still bears the original Benjamin foil sticker.

A real collectors piece.

- Wired as standard with 1.5m braided flex. Please specify if you need longer lengths.
- E27 Bulbholder.
- Max 60w, LED bulbs recommended.
- Supplied fully assembled and tested to CE & BS EN 60598 standards.
- Wiring options also available for US & Canada.