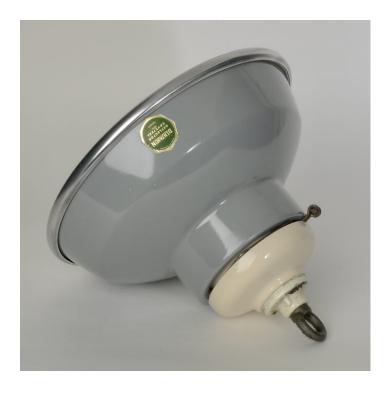

## RARE BENJAMIN PENDANT

## **PRODUCT DESCRIPTION**

A very unusual industrial vintage pendant light by Benjamin Electric of London, circa 1950.

In exceptional original condition, possibly unused, featuring a porcelain mount and a detachable convex glass diffuser.

Still bears the original Benjamin foil sticker.

A real collectors piece.

- Wired as standard with 1.5m braided flex. Please specify if you need longer lengths.
- E27 Bulbholder.
- Max 60w, LED bulbs recommended.
- Supplied fully assembled and tested to CE & BS EN 60598 standards.
- Wiring options also available for US & Canada.