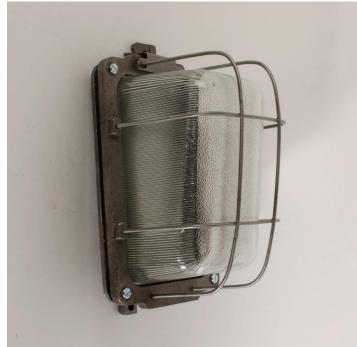

#### **RECTANGULAR POLISH BULKHEADS XL**

#### PRODUCT DESCRIPTION

The bigger brother to our usual rectangular Polish bulkhead wall light. Salvaged from a communist era factory. A stylishly angled cast-iron body offsets the angled prismatic glass. Supplied stripped and burnished. Fitted with new E27 or US E26 bulbholders.