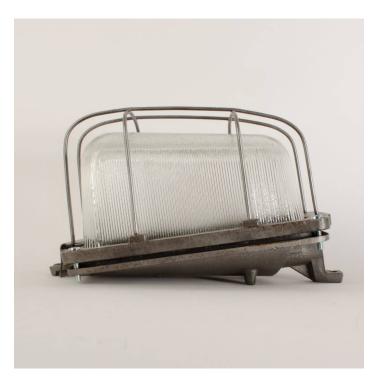

#### **RECTANGULAR POLISH BULKHEADS XL**

#### PRODUCT DESCRIPTION

The bigger brother to our usual rectangular Polish bulkhead wall light. Salvaged from a communist era factory. A stylishly angled cast-iron body offsets the angled prismatic glass. Supplied stripped and burnished. Fitted with new E27 or US E26 bulbholders.