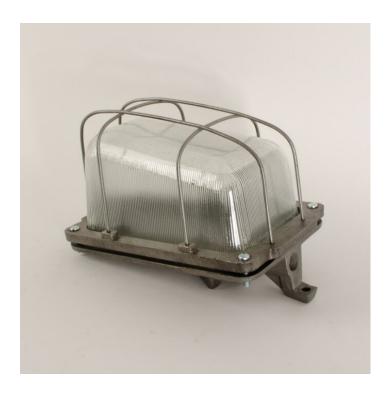

#### **RECTANGULAR POLISH BULKHEADS XL**

#### PRODUCT DESCRIPTION

The bigger brother to our usual rectangular Polish bulkhead wall light. Salvaged from a communist era factory. A stylishly angled cast-iron body offsets the angled prismatic glass. Supplied stripped and burnished. Fitted with new E27 or US E26 bulbholders.