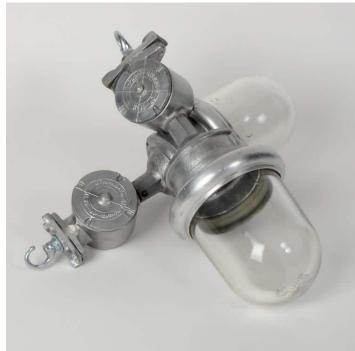

## **SOVIET INDUSTRIAL PENDANT LIGHT**

## **PRODUCT DESCRIPTION**

Vintage pendant lights from Russia, reclaimed from a communist era factory.

Original rough-cast aluminium gives these lights real industrial character.

Generally the lighting used thoughout Russia in the communist period was of a very rudimentary nature and not of a quality to justify reuse. These are a rare exception.