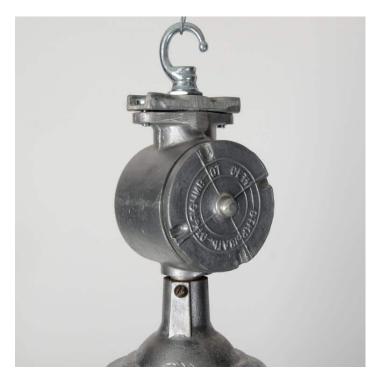

## **SOVIET INDUSTRIAL PENDANT LIGHT**

## **PRODUCT DESCRIPTION**

Vintage pendant lights from Russia, reclaimed from a communist era factory.

Original rough-cast aluminium gives these lights real industrial character.

Generally the lighting used thoughout Russia in the communist period was of a very rudimentary nature and not of a quality to justify reuse. These are a rare exception.

- Wired as standard with 1.5m braided flex. Please specify if you need longer lengths.
- E27 Bulbholder.
- Max 60w, LED bulbs recommended.

T: +44 (0)1453 756677
E: info@traispotters.co.uk
W: www.trainspotters.co.uk