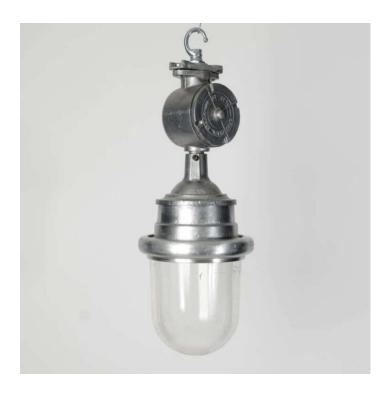

## **SOVIET INDUSTRIAL PENDANT LIGHT**

## **PRODUCT DESCRIPTION**

Vintage pendant lights from Russia, reclaimed from a communist era factory.

Original rough-cast aluminium gives these lights real industrial character.

Generally the lighting used thoughout Russia in the communist period was of a very rudimentary nature and not of a quality to justify reuse. These are a rare exception.