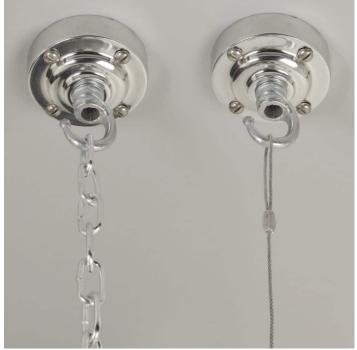

A new fixed bulbholder (E27 or US E26)

2m steel chain or 2m steel suspension cable

3m braided flex in a choice of colours

Bespoke cast-aluminium ceiling pattress