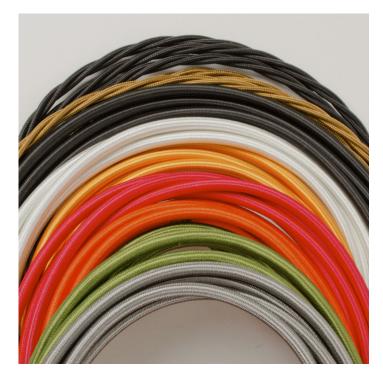

A new fixed bulbholder (E27 or US E26)

2m steel chain or 2m steel suspension cable

3m braided flex in a choice of colours

Bespoke cast-aluminium ceiling pattress