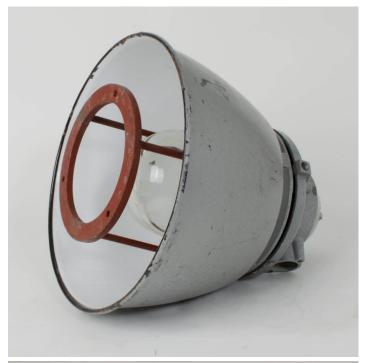

## **PRODUCT DESCRIPTION**

A set of 3 original industrial pendant lights removed from the historic Ceska Zbrojovka arms factory in the Czech Republic.

Cast-aluminium housings with heavy glass wells and spun steel shades. Unusual cast iron protective cages (removable). These lights are in the original communist hammered grey finish, in good condition with some minor characterful wear. Each light is supplied complete with hanging kit:

A new fixed bulbholder (E27 or US E26)

2m steel chain or 2m steel suspension cable

3m braided flex in a choice of colours

Bespoke cast-aluminium ceiling pattress