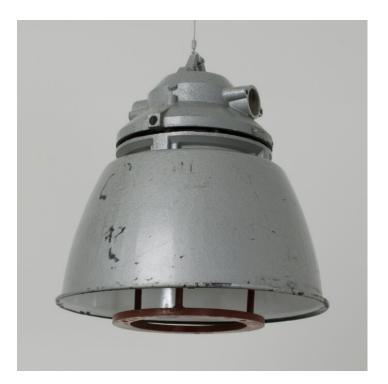

## **PRODUCT DESCRIPTION**

A set of 3 original industrial pendant lights removed from the historic Ceska Zbrojovka arms factory in the Czech Republic.

Cast-aluminium housings with heavy glass wells and spun steel shades. Unusual cast iron protective cages (removable). These lights are in the original communist hammered grey finish, in good condition with some minor characterful wear. Each light is supplied complete with hanging kit:

A new fixed bulbholder (E27 or US E26)

2m steel chain or 2m steel suspension cable

3m braided flex in a choice of colours

Bespoke cast-aluminium ceiling pattress