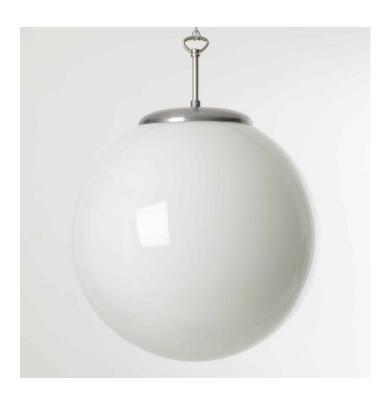

### **SET OF 3 GIANT OPALINE PENDANTS**

#### PRODUCT DESCRIPTION

We now offer a similar remake of this light, please click <u>here</u>.

A set of 3 giant opaline mid-century glass pendant lights. Hand blown glass with steel ?monks-cap? fittings. It?s extremely rare to find vintage opaline globes of this size. Each light is supplied complete with hanging kit: