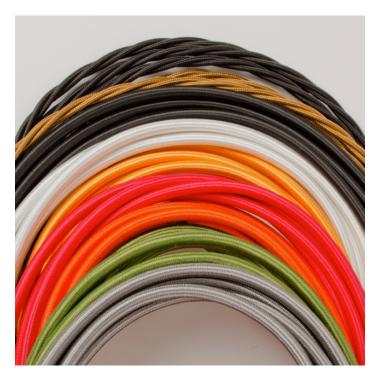

A new fixed bulbholder (E27 or US E26)

1m steel chain or 1m steel suspension cable

1.5m braided flex in a choice of colours

Bespoke cast-aluminium ceiling pattress

Extra chain/cable/flex available on request