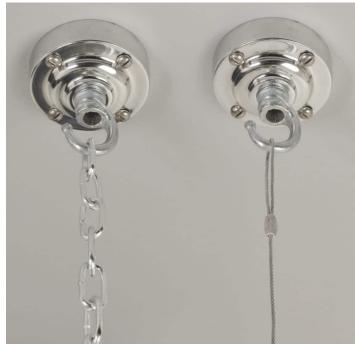

A new fixed bulbholder (E27 or US E26)

1m steel chain or 1m steel suspension cable

1.5m braided flex in a choice of colours

Bespoke cast-aluminium ceiling pattress

Extra chain/cable/flex available on request