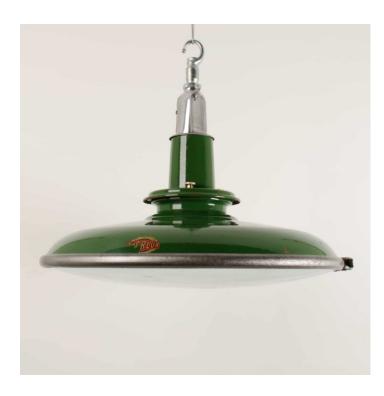

### SHALLOW MOD THORLUX PENDANTS WITH GLASS

#### **PRODUCT DESCRIPTION**

A run of rare and extremely stylish industrial pendant lights, in green enamel with the original convex glass lenses. Manufactured by Thorlux, 1930's/40's, salvaged from an MOD facility in central Scotland. Fully refurbished and with new fitted bulbholders. Each light is supplied complete with hanging kit:

A new fixed bulbholder (E27 or US E26)

1m steel chain or 1m steel suspension cable

1.5m braided flex in a choice of colours

Bespoke cast-aluminium ceiling pattress

Extra chain/cable/flex available on request