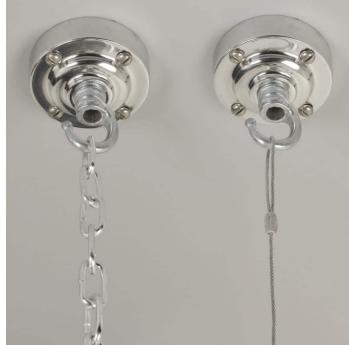

#### **PRODUCT DESCRIPTION**

A run of rare and extremely stylish industrial pendant lights, in green enamel with the original convex glass lenses. Manufactured by Thorlux, 1930's/40's, salvaged from an MOD facility in central Scotland. Fully refurbished and with new fitted bulbholders. Each light is supplied complete with hanging kit:

A new fixed bulbholder (E27 or US E26)

1m steel chain or 1m steel suspension cable

1.5m braided flex in a choice of colours

Bespoke cast-aluminium ceiling pattress

Extra chain/cable/flex available on request