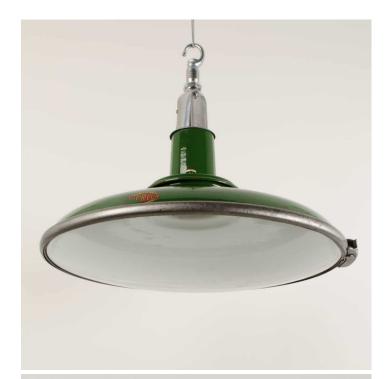

### SHALLOW MOD THORLUX PENDANTS WITH GLASS

#### **PRODUCT DESCRIPTION**

A run of rare and extremely stylish industrial pendant lights, in green enamel with the original convex glass lenses. Manufactured by Thorlux, 1930's/40's, salvaged from an MOD facility in central Scotland. Fully refurbished and with new fitted bulbholders. Each light is supplied complete with hanging kit:

A new fixed bulbholder (E27 or US E26)

1m steel chain or 1m steel suspension cable

1.5m braided flex in a choice of colours

Bespoke cast-aluminium ceiling pattress

Extra chain/cable/flex available on request