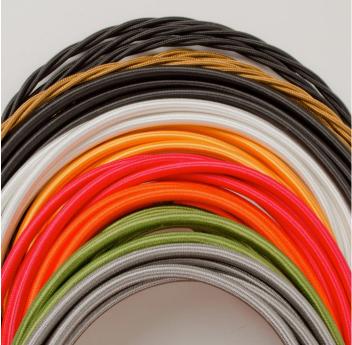

A new fixed bulbholder (E27 or US E26)

1m steel chain or 1m steel suspension cable

1.5m braided flex in a choice of colours

Bespoke cast-aluminium ceiling pattress

Extra chain/cable/flex available on request