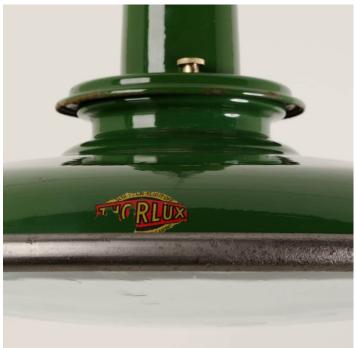

#### **PRODUCT DESCRIPTION**

A run of rare and extremely stylish industrial pendant lights, in green enamel with the original convex glass lenses. Manufactured by Thorlux, 1930's/40's, salvaged from an MOD facility in central Scotland. Fully refurbished and with new fitted bulbholders. Each light is supplied complete with hanging kit: