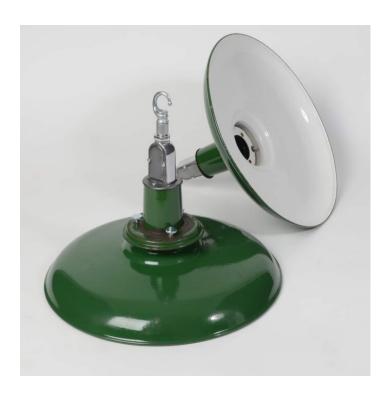

#### PRODUCT DESCRIPTION

A run of rare and extremely stylish industrial pendant lights, in the original green enamel. Manufactured by Thorlux, 1930s/40s, salvaged from an MOD facility in central Scotland. Some characterful patination to the enamel. Each light is supplied complete with hanging kit: