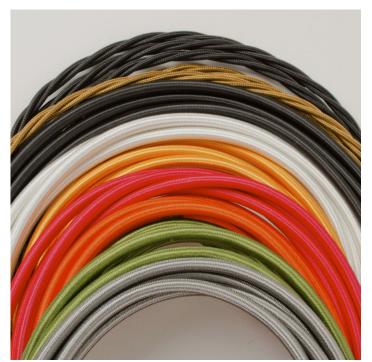

A new fixed bulbholder (E27 or US E26)

1m steel chain or 1m steel suspension cable

1.5m braided flex in a choice of colours

Bespoke cast-aluminium ceiling pattress

Extra chain/cable/flex available on request