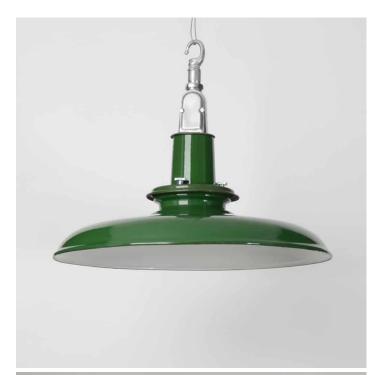

#### PRODUCT DESCRIPTION

A run of rare and extremely stylish industrial pendant lights, in the original green enamel. Manufactured by Thorlux, 1930s/40s, salvaged from an MOD facility in central Scotland. Some characterful patination to the enamel. Each light is supplied complete with hanging kit: