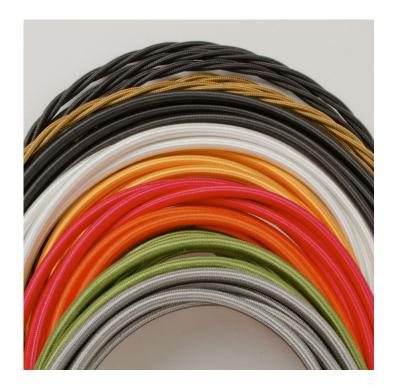

A new fixed bulbholder (E27 or US E26)

1m steel chain or 1m steel suspension cable

1.5m braided flex in a choice of colours

Bespoke cast-aluminium ceiling pattress

Extra chain/cable/flex available on request