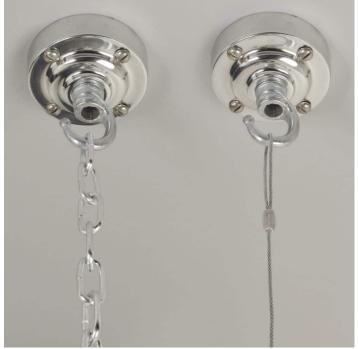

A new fixed bulbholder (E27 or US E26)

1m steel chain or 1m steel suspension cable

1.5m braided flex in a choice of colours

Bespoke cast-aluminium ceiling pattress

Extra chain/cable/flex available on request