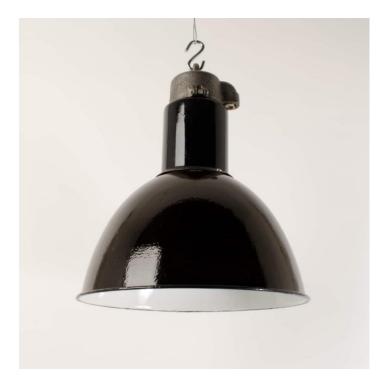

## **PRODUCT DESCRIPTION**

Another small run of these perennial favourites, black enamelled short-neck industrial pendant lights, removed from a communist-era factory in the Czech Republic. Each light is supplied complete with hanging kit: