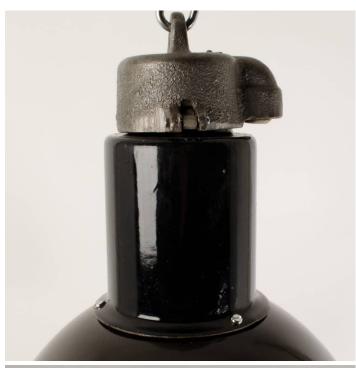

## **PRODUCT DESCRIPTION**

Another small run of these perennial favourites, black enamelled short-neck industrial pendant lights, removed from a communist-era factory in the Czech Republic. Each light is supplied complete with hanging kit:

A new fixed bulbholder (E27 or US E26)

1m steel chain or 1m steel suspension cable

1.5m braided flex in a choice of colours

Bespoke cast-aluminium ceiling pattress

Extra chain/cable/flex available on request