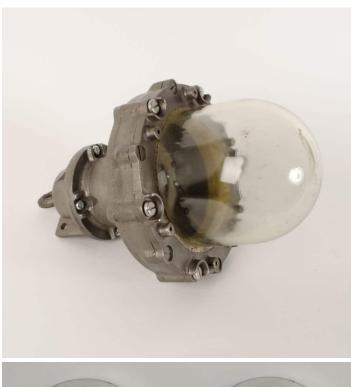

## **PRODUCT DESCRIPTION**

A 1940s British cast-iron Simplex Electric Co Ltd pendant light with well-glass enclosure, removed from a northern factory. Burnished. Each light is supplied complete with hanging kit: A new fixed bulbholder (E27 or US E26) 1m steel chain or 1m steel suspension cable 1.5m braided flex in a choice of colours Bespoke cast-aluminium ceiling pattress Extra chain/cable/flex available on request