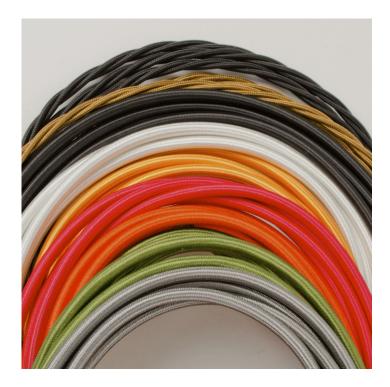

## **PRODUCT DESCRIPTION**

A 1940s British cast-iron Simplex Electric Co Ltd pendant light with well-glass enclosure, removed from a northern factory. Burnished. Each light is supplied complete with hanging kit: A new fixed bulbholder (E27 or US E26) 1m steel chain or 1m steel suspension cable 1.5m braided flex in a choice of colours Bespoke cast-aluminium ceiling pattress Extra chain/cable/flex available on request