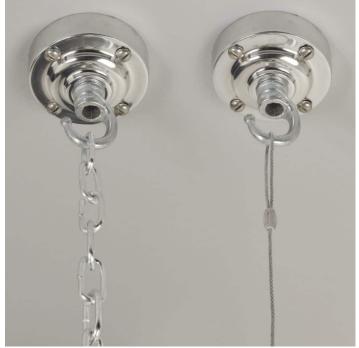

## **PRODUCT DESCRIPTION**

A 1940s British cast-iron Simplex Electric Co Ltd pendant light with well-glass enclosure, removed from a northern factory. Burnished. Each light is supplied complete with hanging kit: A new fixed bulbholder (E27 or US E26) 1m steel chain or 1m steel suspension cable 1.5m braided flex in a choice of colours Bespoke cast-aluminium ceiling pattress Extra chain/cable/flex available on request