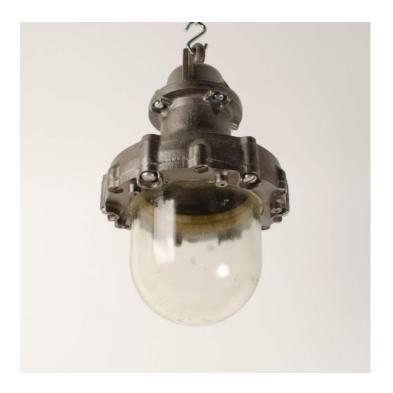

## SIMPLEX INDUSTRIAL PENDANT

£220.00

SKU: 1144 Stock: Out of stock SKU: 1144 Weight: Kg Height: N/A

Category: Interiors

## **PRODUCT DESCRIPTION**

A 1940s British cast-iron Simplex Electric Co Ltd pendant light with well-glass enclosure, removed from a northern factory. Burnished. Each light is supplied complete with hanging kit: A new fixed bulbholder (E27 or US E26) 1m steel chain or 1m steel suspension cable 1.5m braided flex in a choice of colours Bespoke cast-aluminium ceiling pattress Extra chain/cable/flex available on request