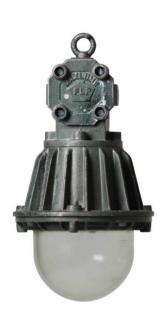

## **PRODUCT DESCRIPTION**

A run of smaller 1940/50s British industrial pendant lights by Maxlume, salvaged from a factory in the north of England. Cast aluminium with thick domed glass diffusers. Weve left these lights in the original grey/green paintwork, simply beeswaxing them to bring out the patina. Some are greener, some are greyer. We also have the larger versions of this light available, click here. Each light is supplied complete with hanging kit:

A new fixed bulbholder (E27 or US E26)

1m steel chain or 1m steel suspension cable

1.5m braided flex in a choice of colours

Bespoke cast-aluminium ceiling pattress

Extra chain/cable/flex available on request