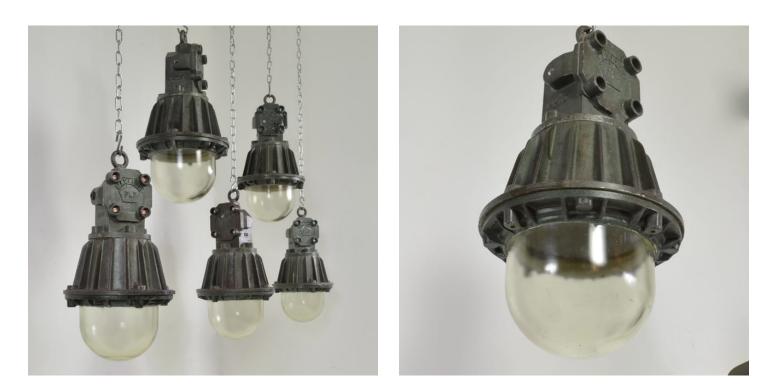

## **PRODUCT DESCRIPTION**

A run of smaller 1940/50s British industrial pendant lights by Maxlume, salvaged from a factory in the north of England. Cast aluminium with thick domed glass diffusers. Weve left these lights in the original grey/green paintwork, simply beeswaxing them to bring out the patina. Some are greener, some are greyer. We also have the larger versions of this light available, click here. Each light is supplied complete with hanging kit:

A new fixed bulbholder (E27 or US E26)

1m steel chain or 1m steel suspension cable

1.5m braided flex in a choice of colours

Bespoke cast-aluminium ceiling pattress

Extra chain/cable/flex available on request