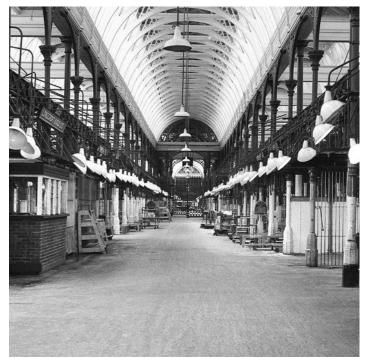

#### **PRODUCT DESCRIPTION**

A bit of London history.

These original pendant lights have been salvaged from the legendary <u>Smithfields</u> meat market in the City of London. This 800 year old institution is in its final throes as a meat market, though fortunately the buildings have been preserved, and are soon to become the new home of the Museum of London.

Original white vitreous enamelled shades with characterful wear and tear complete with original steel caps.

We have a few variations of Smithfields light, though we don't anticipate these relics of London's past hanging around for long.