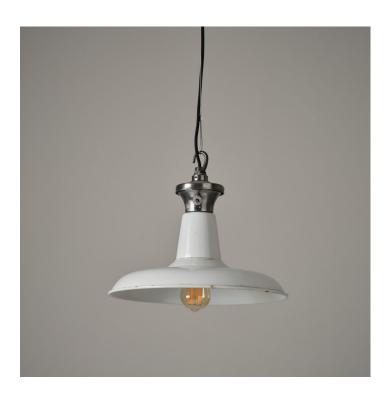

#### **SMITHFIELDS PENDANT LIGHT**

#### **PRODUCT DESCRIPTION**

A bit of London history.

These original pendant lights have been salvaged from the legendary <u>Smithfields</u> meat market in the City of London. This 800 year old institution is in its final throes as a meat market, though fortunately the buildings have been preserved, and are soon to become the new home of the Museum of London.

Original white vitreous enamelled shades with characterful wear and tear complete with original steel caps.

We have a few variations of Smithfields light, though we don't anticipate these relics of London's past hanging around for long.

- Wired as standard with 1.5m braided flex. Please specify if you need longer lengths.
- E27 Bulbholder.
- Max 60w, LED bulbs recommended.