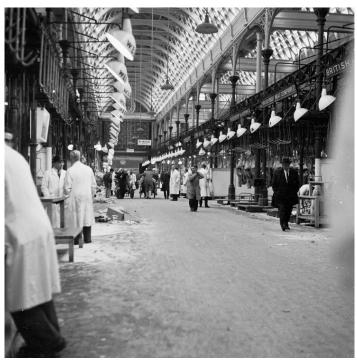

#### **PRODUCT DESCRIPTION**

A bit of London history.

These original pendant lights have been salvaged from the legendary <u>Smithfields</u> meat market in the City of London. This 800 year old institution is in its final throes as a meat market, though fortunately the buildings have been preserved, and are soon to become the new home of the Museum of London.

Original white vitreous enamelled shades with characterful wear and tear complete with original steel caps.

We have a few variations of Smithfields light, though we don't anticipate these relics of London's past hanging around for long.