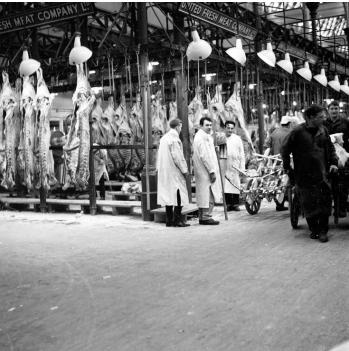

#### **PRODUCT DESCRIPTION**

A bit of London history.

These original pendant lights have been salvaged from the legendary <u>Smithfields</u> meat market in the City of London. This 800 year old institution is in its final throes as a meat market, though fortunately the buildings have been preserved, and are soon to become the new home of the Museum of London.

Original white vitreous enamelled shades with characterful wear and tear complete with original steel caps.

We have a few variations of Smithfields light, though we don't anticipate these relics of London's past hanging around for long.