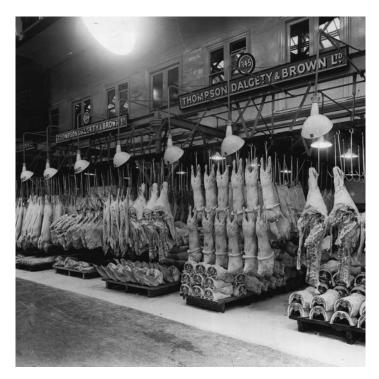

#### **PRODUCT DESCRIPTION**

A bit of London history.

These original pendant lights have been salvaged from the legendary <u>Smithfields</u> meat market in the City of London. This 800 year old institution is in its final throes as a meat market, though fortunately the buildings have been preserved, and are soon to become the new home of the Museum of London.

Original white vitreous enamelled shades with characterful wear and tear complete with original steel caps.

We have a few variations of Smithfields light, though we don't anticipate these relics of London's past hanging around for long.