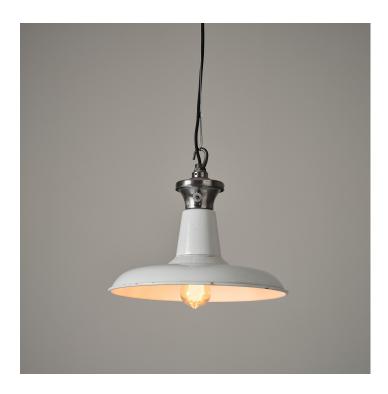

#### **SMITHFIELDS PENDANT LIGHT**

#### **PRODUCT DESCRIPTION**

A bit of London history.

These original pendant lights have been salvaged from the legendary <u>Smithfields</u> meat market in the City of London. This 800 year old institution is in its final throes as a meat market, though fortunately the buildings have been preserved, and are soon to become the new home of the Museum of London.

Original white vitreous enamelled shades with characterful wear and tear complete with original steel caps.

We have a few variations of Smithfields light, though we don't anticipate these relics of London's past hanging around for long.

- Wired as standard with 1.5m braided flex. Please specify if you need longer lengths.
- E27 Bulbholder.
- Max 60w, LED bulbs recommended.